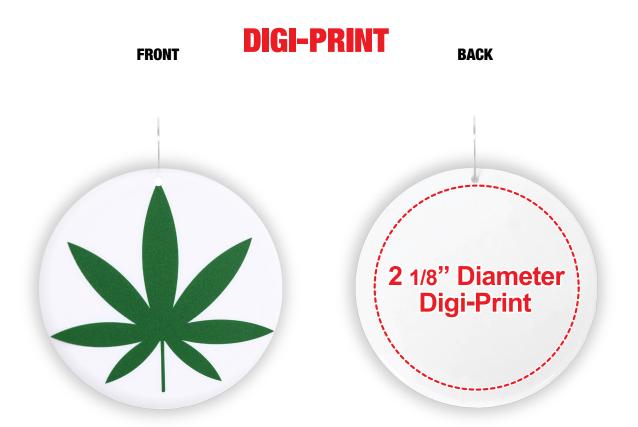

### **Digi-Print**

- Vector or Minimum 300dpi Artwork (Files must be submitted with fonts/text converted to outlines/curves):
  Accepted file types:
  - .ai (Adobe Illustrator CC or lower) RECOMMENDED
  - .cdr (Coral DrawX5 or lower)
  - .pdf (Adobe Portable Document Format with preserved Illustrator Editing Capabilities)
  - .eps (Encapsulated PostScript)
  - .psd (Adobe Photoshop CC or lower)
  - .tiff
  - .jpg
  - .png
- General Information
  - 4 Color Process
  - Art Approval will be required from the customer before production begins (Email or Fax)
  - Production Time: 5-10 business days after receipt of artwork approval
  - Templates are available if requested by customer