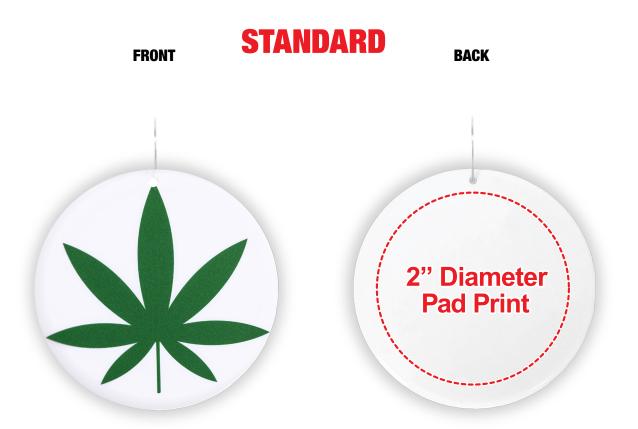

#### **Pad Print**

• Vector Artwork (Files must be submitted with fonts/text converted to outlines/curves):

#### General Information

- Standard imprint 4 Color Spot Max (No gradients, tones or placed images)
- Stock Colors or Pantone matches acceptable for additional charge
- Art Approval will be required from the customer before production begins (Email or Fax)
- Production Time: 5-10 business days after receipt of artwork approval
- Templates are available if requested by customer