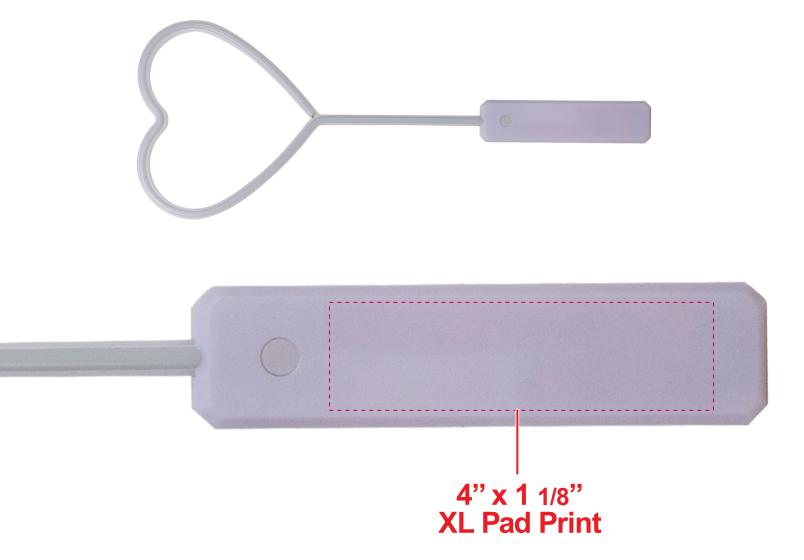

int** 

## **RED HEART NEON WAND LIT080**

## **Accepted File Formats for Best Print Quality:**

- Vector Artwork (Files must be submitted with fonts/text converted to outlines/curves):
  - Accepted file types:
    - .ai (Adobe Illustrator CC or lower) RECOMMENDED
    - .cdr (Coral DrawX5 or lower)
    - .pdf (Adobe Portable Document Format with preserved Illustrator Editing Capabilities)
    - .eps (Encapsulated PostScript)
- General Information
  - 4 Color Spot Max (No gradients, tones or placed images)
  - Stock Colors or Pantone matches acceptable for additional charge
  - Art Approval will be required from the customer before production begins (Email or Fax)
  - Production Time: 5-10 business days after receipt of artwork approval
  - Templates are available if requested by customer



\*Image may not be to scale.