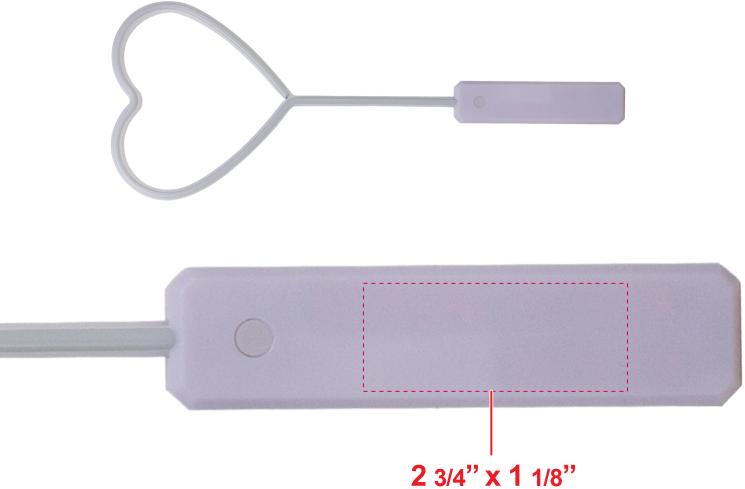

## **RED HEART NEON WAND LIT080**

## **Accepted File Formats for Best Print Quality:**

- Vector Artwork (Files must be submitted with fonts/text converted to outlines/curves):
  - Accepted file types:
    - .ai (Adobe Illustrator CC or lower) RECOMMENDED
    - .cdr (Coral DrawX5 or lower)
    - .pdf (Adobe Portable Document Format with preserved Illustrator Editing Capabilities)
    - .eps (Encapsulated PostScript)
- General Information
  - 4 Color Spot Max (No gradients, tones or placed images)
  - Stock Colors or Pantone matches acceptable for additional charge
  - Art Approval will be required from the customer before production begins (Email or Fax)
  - Production Time: 5-10 business days after receipt of artwork approval
  - Templates are available if requested by customer



**Standard Pad Print** 

## **RED HEART NEON WAND LIT080**

## **Accepted File Formats for Best Print Quality:**

- Vector Artwork (Files must be submitted with fonts/text converted to outlines/curves):
  - Accepted file types:
    - .ai (Adobe Illustrator CC or lower) RECOMMENDED
    - .cdr (Coral DrawX5 or lower)
    - .pdf (Adobe Portable Document Format with preserved Illustrator Editing Capabilities)
    - .eps (Encapsulated PostScript)
- General Information
  - 4 Color Spot Max (No gradients, tones or placed images)
  - Stock Colors or Pantone matches acceptable for additional charge
  - Art Approval will be required from the customer before production begins (Email or Fax)
  - Production Time: 5-10 business days after receipt of artwork approval
  - Templates are available if requ