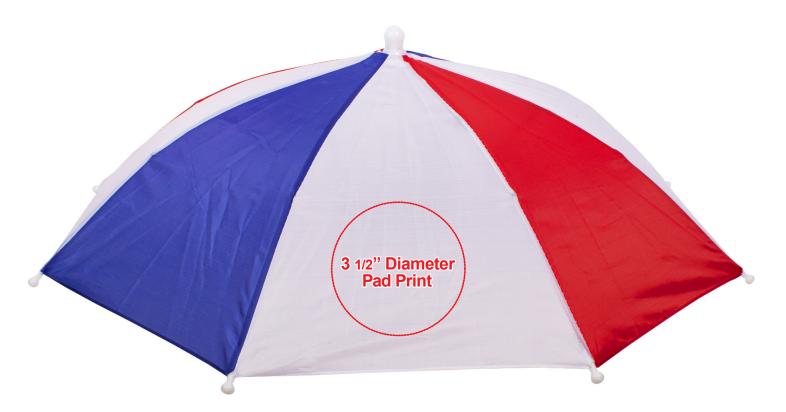

# **Patriotic Umbrella Hat HAT563**

#### **Pad Print**

• Vector Artwork (Files must be submitted with fonts/text converted to outlines/curves):