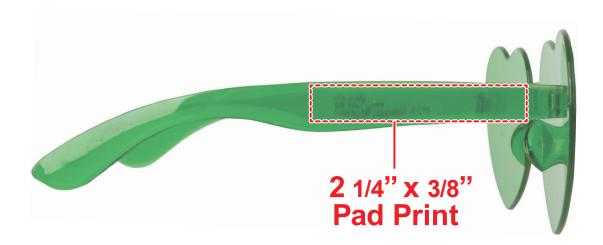

## **GREEN HEART SUNGLASSES GLS166**

## **Accepted File Formats for Best Print Quality:**

• Vector Artwork (Files must be submitted with fonts/text converted to outlines/curves):

## Accepted file types:

- .ai (Adobe Illustrator CC or lower) RECOMMENDED
- .cdr (Coral DrawX5 or lower)
- .pdf (Adobe Portable Document Format with preserved Illustrator Editing Capabilities)
- .eps (Encapsulated PostScript)

## General Information

- 4 Color Spot Max (No gradients, tones or placed images)
- Stock Colors or Pantone matches acceptable for additional charge
- Art Approval will be required from the customer before production begins (Email or Fax)
- Production Time: 5-10 business days after receipt of artwork approval
- Templates are available if requested by customer