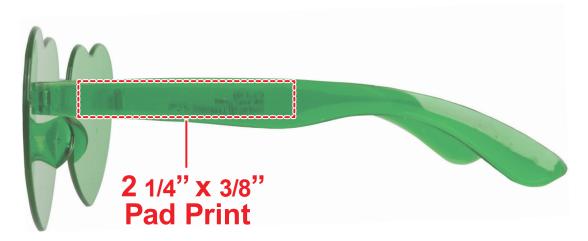

## **GREEN HEART SUNGLASSES GLS166**

## **Accepted File Formats for Best Print Quality:**

• Vector Artwork (Files must be submitted with fonts/text converted to outlines/curves):

## Accepted file types:

- .ai (Adobe Illustrator CC or lower) RECOMMENDED
- .cdr (Coral DrawX5 or lower)
- .pdf (Adobe Portable Document Format with preserved Illustrator Editing Capabilities)
- .eps (Encapsulated PostScript)

## General Information

- 4 Color Spot Max (No gradients, tones or placed images)
- Stock Colors or Pantone matches acceptable for additional charge
- Art Approval will be required from the customer before production begins (Email or Fax)
- Production Time: 5-10 business days after receipt of artwork approval
- Templates are available if requested by customer