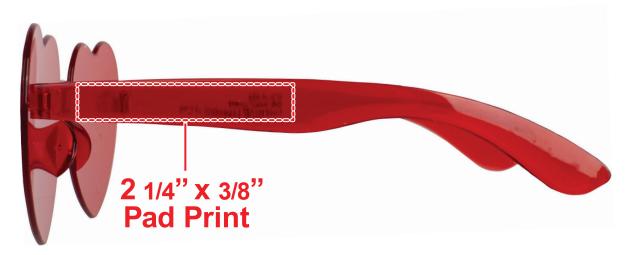

## **RED HEART SUNGLASSES GLS164**

## General Information

- 4 Color Spot Max (No gradients, tones or placed images)
- Stock Colors or Pantone matches acceptable for additional charge
- Art Approval will be required from the customer before production begins (Email or Fax)
- Production Time: 5-10 business days after receipt of artwork approval
- Templates are available if requested by customer