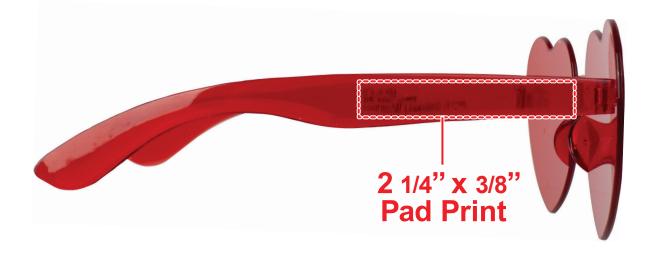

## **RED HEART SUNGLASSES GLS164**

## General Information

- 4 Color Spot Max (No gradients, tones or placed images)
- Stock Colors or Pantone matches acceptable for additional charge
- Art Approval will be required from the customer before production begins (Email or Fax)
- Production Time: 5-10 business days after receipt of artwork approval
- Templates are available if requested by customer