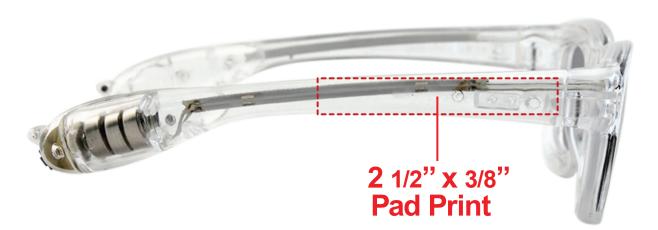

### General Information

- 4 Color Spot Max (No gradients, tones or placed images)
- Stock Colors or Pantone matches acceptable for additional charge
- Art Approval will be required from the customer before production begins (Email or Fax)
- Production Time: 5-10 business days after receipt of artwork approval
- Templates are available if requested by customer