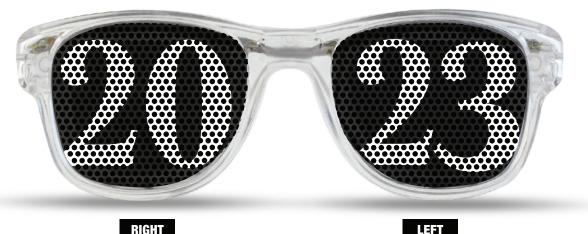

c Sheet Due to the d purposes on

# 2023 LED RETRO SUNGLASSES BIL564

## **Accepted File Formats for Best Print Quality:**

• Vector Artwork (Files must be submitted with fonts/text converted to outlines/curves):

#### Accepted file types:

.ai (Adobe Illustrator CC or lower) RECOMMENDED .cdr (Coral DrawX5 or lower) .pdf (Adobe Portable Document Format with preserved Illustrator Editing Capabilities) .eps (Encapsulated PostScript)

### General Information

- 4 Color Spot Max (No gradients, tones or placed images)
- Stock Colors or Pantone matches acceptable for additional charge
- Art Approval will be required from the customer before production begins (Email or Fax)
- Production Time: 5-10 business days after receipt of artwork approval
- Templates are available if requested by customer



RIGHT



\*Image may not be to scale.