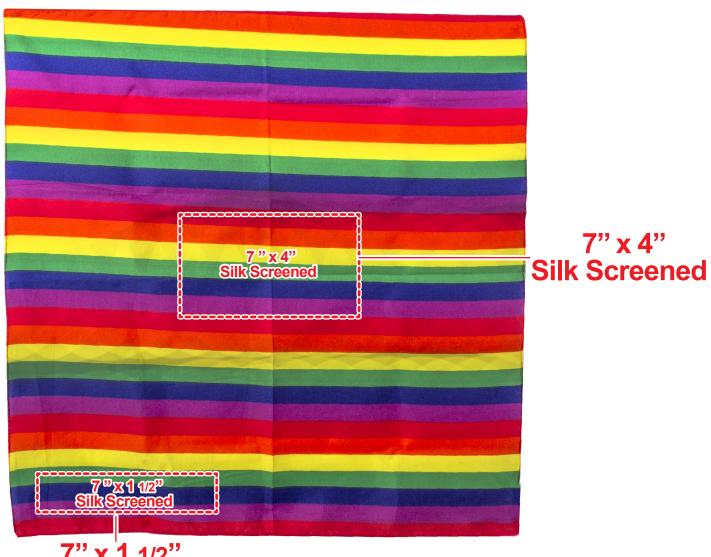

## **RAINBOW BANDANA APR256**

## **Accepted File Formats for Best Print Quality:**

- Vector Artwork (Files must be submitted with fonts/text converted to outlines/curves):
  - Accepted file types:
    - .ai (Adobe Illustrator CC or lower) RECOMMENDED
    - .cdr (Coral DrawX5 or lower)
    - .pdf (Adobe Portable Document Format with preserved Illustrator Editing Capabilities)
    - .eps (Encapsulated PostScript)
- General Information
  - 1 Color Spot Max (No gradients, tones or placed images)
  - Stock Colors or Pantone matches acceptable for additional charge
  - Art Approval will be required from the customer before production begins (Email or Fax)
  - Production Time: 5-10 business days after receipt of artwork approval
  - Templates are available if requested by customer



Silk Screened \*Image may not be to scale.