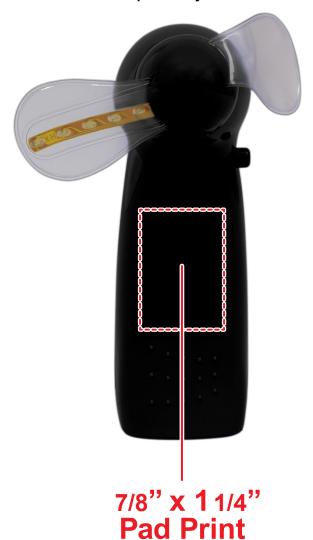

## LIGHT UP HAND HELD IMPRINTABLE FAN LIT08

## **Accepted File Formats for Best Print Quality:**

• Vector Artwork (Files must be submitted with fonts/text converted to outlines/curves):

## Accepted file types:

- .ai (Adobe Illustrator CC or lower) RECOMMENDED
- .cdr (Coral DrawX5 or lower)
- .pdf (Adobe Portable Document Format with preserved Illustrator Editing Capabilities)
- .eps (Encapsulated PostScript)

## General Information

- 4 Color Spot Max (No gradients, tones or placed images)
- Stock Colors or Pantone matches acceptable for additional charge
- Art Approval will be required from the customer before production begins (Email or Fax)
- Production Time: 5-10 business days after receipt of artwork approval
- Templates are available if requested by customer