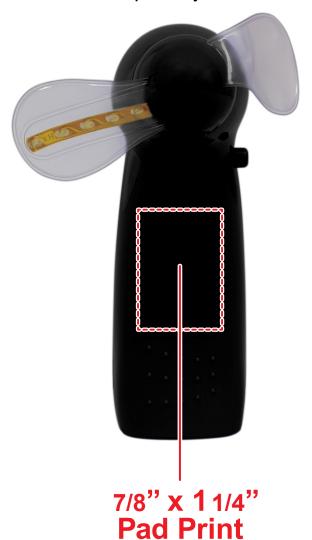

## **BLACK BODY LED FAN LIT085**

## **Accepted File Formats for Best Print Quality:**

• Vector Artwork (Files must be submitted with fonts/text converted to outlines/curves):

## Accepted file types:

- .ai (Adobe Illustrator CC or lower) RECOMMENDED
- .cdr (Coral DrawX5 or lower)
- .pdf (Adobe Portable Document Format with preserved Illustrator Editing Capabilities)
- .eps (Encapsulated PostScript)

## General Information

- 4 Color Spot Max (No gradients, tones or placed images)
- Stock Colors or Pantone matches acceptable for additional charge
- Art Approval will be required from the customer before production begins (Email or Fax)
- Production Time: 5-10 business days after receipt of artwork approval
- Templates are available if requested by customer