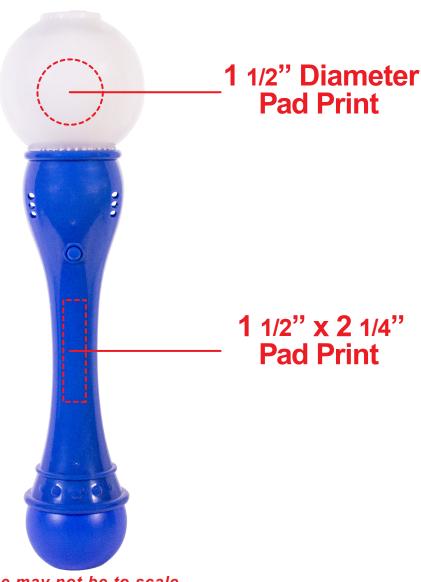

## BLUE LED BUBBLE WAND BUB110

## **Accepted File Formats for Best Print Quality:**

- Vector Artwork (Files must be submitted with fonts/text converted to outlines/curves):
  - Accepted file types:
    - .ai (Adobe Illustrator CC or lower) RECOMMENDED
    - .cdr (Coral DrawX5 or lower)
    - .pdf (Adobe Portable Document Format with preserved Illustrator Editing Capabilities)
    - .eps (Encapsulated PostScript)
- General Information
  - 4 Color Spot Max (No gradients, tones or placed images)
  - Stock Colors or Pantone matches acceptable for additional charge
  - Art Approval will be required from the customer before production begins (Email or Fax)
  - Production Time: 5-10 business days after receipt of artwork approval
  - Templates are available if requested by customer



\*Image may not be to scale.