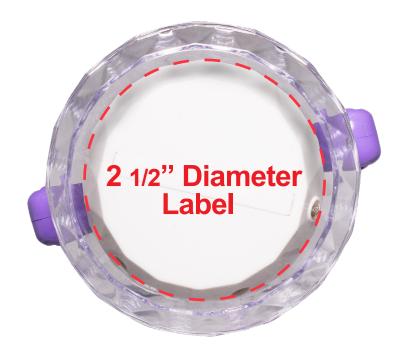

## **LED ROTATING DIAMOND WAND LIT1422**

## **Accepted File Formats for Best Print Quality:**

• Vector Artwork (Files must be submitted with fonts/text converted to outlines/curves):

## Accepted file types:

- .ai (Adobe Illustrator CC or lower) RECOMMENDED
- .cdr (Coral DrawX5 or lower)
- .pdf (Adobe Portable Document Format with preserved Illustrator Editing Capabilities)
- .eps (Encapsulated PostScript)

## General Information

- 4 Color Spot Max (No gradients, tones or placed images)
- Stock Colors or Pantone matches acceptable for additional charge
- Art Approval will be required from the customer before production begins (Email or Fax)
- Production Time: 5-10 business days after receipt of artwork approval
- Templates are available if requested by customer