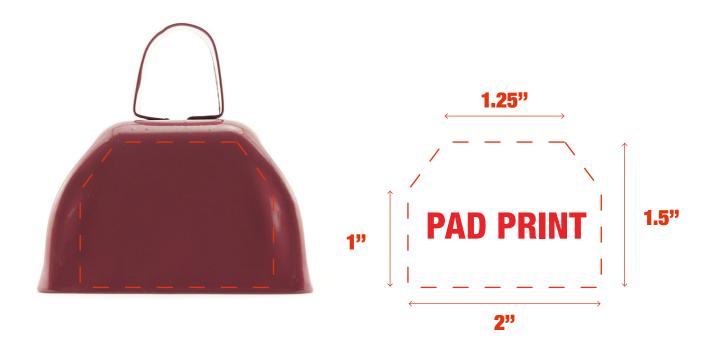

## **MAROON METAL COWBELL MUS108**

## **Accepted File Formats for Best Print Quality:**

- **Vector Artwork** (Files must be submitted with fonts/text converted to outlines/curves):
  - Accepted file types:
    - .ai (Adobe Illustrator CC or lower) RECOMMENDED
    - .cdr (Coral DrawX5 or lower)
    - .pdf (Adobe Portable Document Format with preserved Illustrator Editing Capabilities)
    - .eps (Encapsulated PostScript)
- General Information
  - 4 Color Spot Max (No gradients, tones or placed images)
  - Stock Colors or Pantone matches acceptable for additional charge
  - Art Approval will be required from the customer before production begins (Email or Fax)
  - Production Time: 5-10 business days after receipt of artwork approval
  - Templates are available if requested by customer