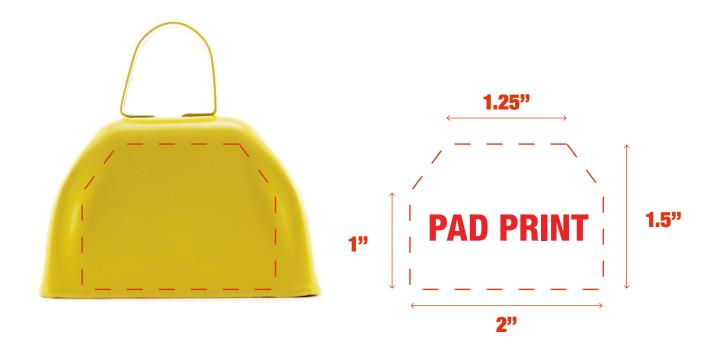

## YELLOW METAL COWBELL MUS107

## **Accepted File Formats for Best Print Quality:**

• Vector Artwork (Files must be submitted with fonts/text converted to outlines/curves):

## Accepted file types:

- .ai (Adobe Illustrator CC or lower) RECOMMENDED
- .cdr (Coral DrawX5 or lower)
- .pdf (Adobe Portable Document Format with preserved Illustrator Editing Capabilities)
- .eps (Encapsulated PostScript)

## General Information

- 4 Color Spot Max (No gradients, tones or placed images)
- Stock Colors or Pantone matches acceptable for additional charge
- Art Approval will be required from the customer before production begins (Email or Fax)
- Production Time: 5-10 business days after receipt of artwork approval
- Templates are available if requested by customer