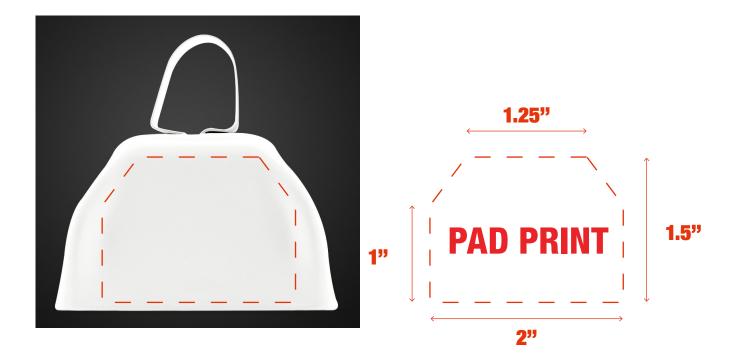

## WHITE METAL COWBELL MUS106

## **Accepted File Formats for Best Print Quality:**

- Vector Artwork (Files must be submitted with fonts/text converted to outlines/curves):
  - Accepted file types:
    - .ai (Adobe Illustrator CC or lower) RECOMMENDED
    - .cdr (Coral DrawX5 or lower)
    - .pdf (Adobe Portable Document Format with preserved Illustrator Editing Capabilities)
    - .eps (Encapsulated PostScript)
- General Information
  - 4 Color Spot Max (No gradients, tones or placed images)
  - Stock Colors or Pantone matches acceptable for additional charge
  - Art Approval will be required from the customer before production begins (Email or Fax)
  - Production Time: 5-10 business days after receipt of artwork approval
  - Templates are available if requested by customer