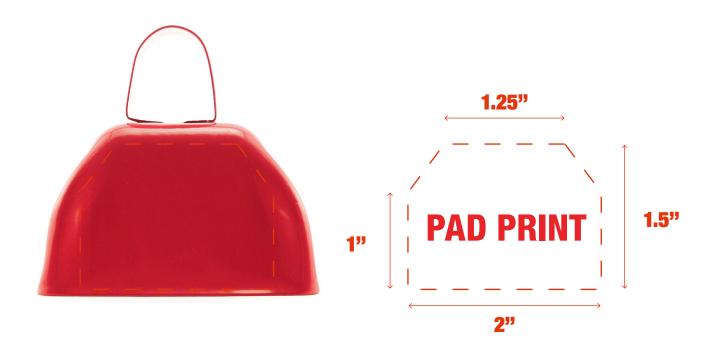

## **RED METAL COWBELL MUS105**

## **Accepted File Formats for Best Print Quality:**

- Vector Artwork (Files must be submitted with fonts/text converted to outlines/curves):
  - Accepted file types:
    - .ai (Adobe Illustrator CC or lower) RECOMMENDED
    - .cdr (Coral DrawX5 or lower)
    - .pdf (Adobe Portable Document Format with preserved Illustrator Editing Capabilities)
    - .eps (Encapsulated PostScript)
- General Information
  - 4 Color Spot Max (No gradients, tones or placed images)
  - Stock Colors or Pantone matches acceptable for additional charge
  - Art Approval will be required from the customer before production begins (Email or Fax)
  - Production Time: 5-10 business days after receipt of artwork approval
  - Templates are available if requested by customer