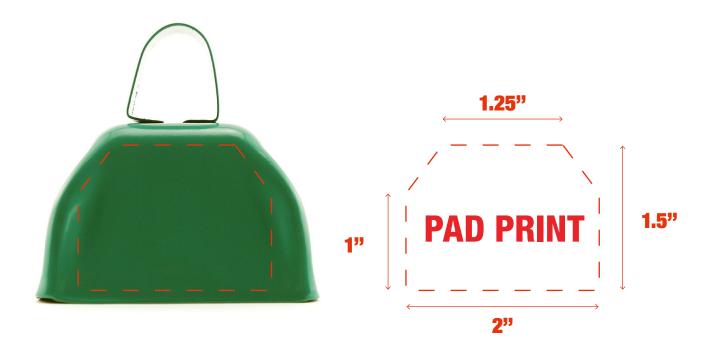

## **GREEN METAL COWBELL MUS102**

## **Accepted File Formats for Best Print Quality:**

- Vector Artwork (Files must be submitted with fonts/text converted to outlines/curves):
  - Accepted file types:
    - .ai (Adobe Illustrator CC or lower) RECOMMENDED
    - .cdr (Coral DrawX5 or lower)
    - .pdf (Adobe Portable Document Format with preserved Illustrator Editing Capabilities)
    - .eps (Encapsulated PostScript)
- General Information
  - 4 Color Spot Max (No gradients, tones or placed images)
  - Stock Colors or Pantone matches acceptable for additional charge
  - Art Approval will be required from the customer before production begins (Email or Fax)
  - Production Time: 5-10 business days after receipt of artwork approval
  - Templates are available if requested by customer