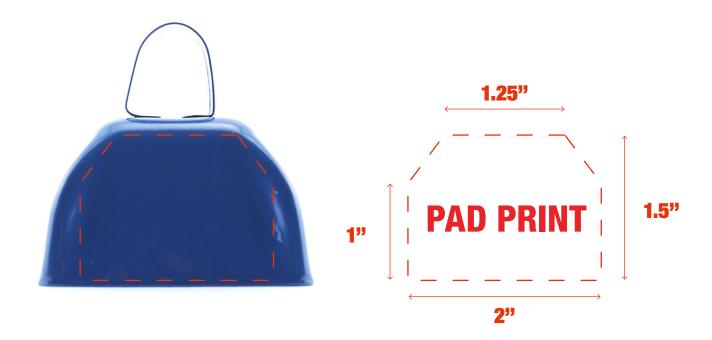

## **BLUE METAL COWBELL MUS101**

## **Accepted File Formats for Best Print Quality:**

- Vector Artwork (Files must be submitted with fonts/text converted to outlines/curves):
  - Accepted file types:
    - .ai (Adobe Illustrator CC or lower) RECOMMENDED
    - .cdr (Coral DrawX5 or lower)
    - .pdf (Adobe Portable Document Format with preserved Illustrator Editing Capabilities)
    - .eps (Encapsulated PostScript)
- General Information
  - 4 Color Spot Max (No gradients, tones or placed images)
  - Stock Colors or Pantone matches acceptable for additional charge
  - Art Approval will be required from the customer before production begins (Email or Fax)
  - Production Time: 5-10 business days after receipt of artwork approval
  - Templates are available if requested by customer