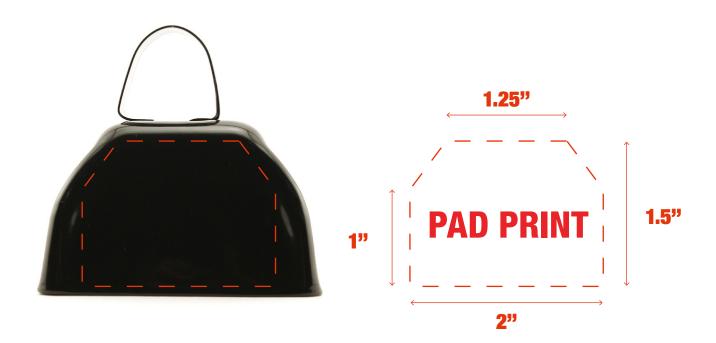

## **BLACK METAL COWBELL MUS100**

## **Accepted File Formats for Best Print Quality:**

- Vector Artwork (Files must be submitted with fonts/text converted to outlines/curves):
  - Accepted file types:
    - .ai (Adobe Illustrator CC or lower) RECOMMENDED
    - .cdr (Coral DrawX5 or lower)
    - .pdf (Adobe Portable Document Format with preserved Illustrator Editing Capabilities)
    - .eps (Encapsulated PostScript)
- General Information
  - 4 Color Spot Max (No gradients, tones or placed images)
  - Stock Colors or Pantone matches acceptable for additional charge
  - Art Approval will be required from the customer before production begins (Email or Fax)
  - Production Time: 5-10 business days after receipt of artwork approval
  - Templates are available if requested by customer