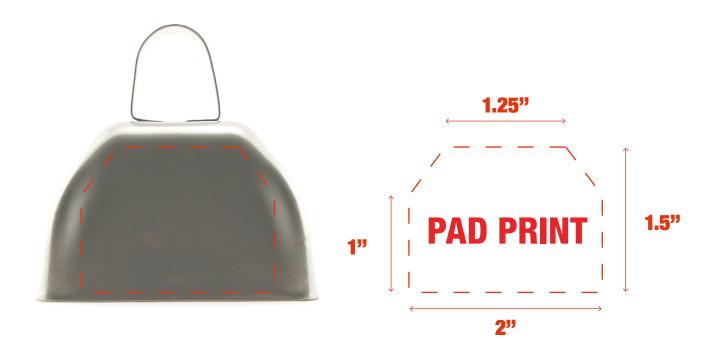

## **SILVER METAL COWBELL MUS099**

## General Information

- 4 Color Spot Max (No gradients, tones or placed images)
- Stock Colors or Pantone matches acceptable for additional charge
- Art Approval will be required from the customer before production begins (Email or Fax)
- Production Time: 5-10 business days after receipt of artwork approval
- Templates are available if requested by customer