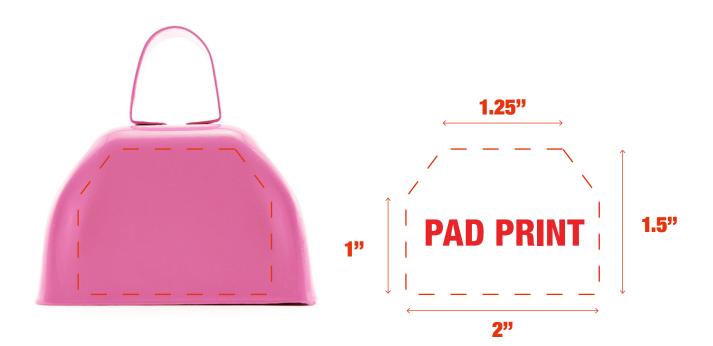

ect the colors of the final product

# **PINK METAL COWBELL MUS098**

## **Accepted File Formats for Best Print Quality:**

• Vector Artwork (Files must be submitted with fonts/text converted to outlines/curves):

#### Accepted file types:

.ai (Adobe Illustrator CC or lower) RECOMMENDED .cdr (Coral DrawX5 or lower) .pdf (Adobe Portable Document Format with preserved Illustrator Editing Capabilities) .eps (Encapsulated PostScript)

### General Information

- 4 Color Spot Max (No gradients, tones or placed images)
- Stock Colors or Pantone matches acceptable for additional charge
- Art Approval will be required from the customer before production begins (Email or Fax)
- Production Time: 5-10 business days after receipt of artwork approval
- Templates are available if requested by customer



\*Image may not be to scale.