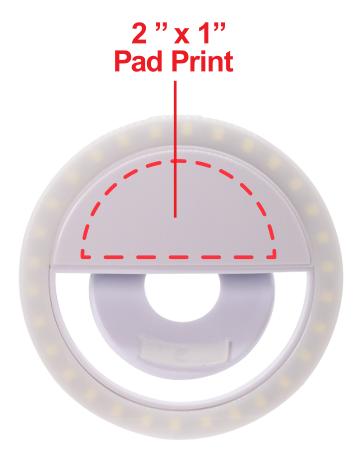

## 3.5" WHITE SELFIE RING LIGHT GIF100

## **Accepted File Formats for Best Print Quality:**

• Vector Artwork (Files must be submitted with fonts/text converted to outlines/curves):

## Accepted file types:

- .ai (Adobe Illustrator CC or lower) RECOMMENDED
- .cdr (Coral DrawX5 or lower)
- .pdf (Adobe Portable Document Format with preserved Illustrator Editing Capabilities)
- .eps (Encapsulated PostScript)

## General Information

- 4 Color Spot Max (No gradients, tones or placed images)
- Stock Colors or Pantone matches acceptable for additional charge
- Art Approval will be required from the customer before production begins (Email or Fax)
- Production Time: 5-10 business days after receipt of artwork approval
- Templates are available if requested by customer