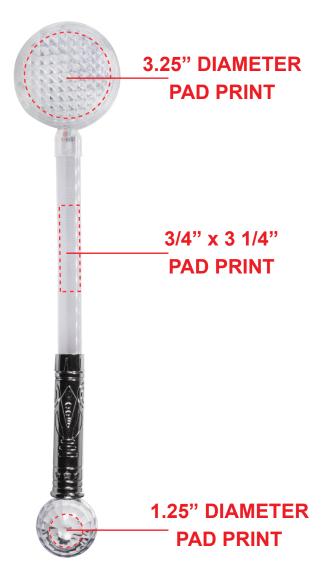

## **JUMBO LIGHT UP CIRCLE WAND WITH PRISM BALL LIT232**

## **Accepted File Formats for Best Print Quality:**

• Vector Artwork (Files must be submitted with fonts/text converted to outlines/curves):

## Accepted file types:

- .ai (Adobe Illustrator CC or lower) RECOMMENDED
- .cdr (Coral DrawX5 or lower)
- .pdf (Adobe Portable Document Format with preserved Illustrator Editing Capabilities)
- .eps (Encapsulated PostScript)

## General Information

- 4 Color Spot Max (No gradients, tones or placed images)
- Stock Colors or Pantone matches acceptable for additional charge
- Art Approval will be required from the customer before production begins (Email or Fax)
- Production Time: 5-10 business days after receipt of artwork approval
- Templates are available if requested by customer