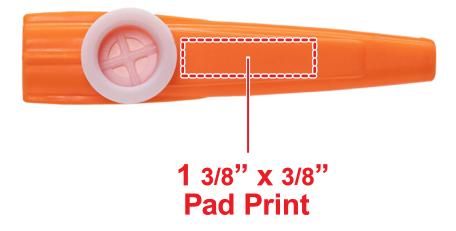

## **ORANGE PLASTIC KAZOO MUS238**

## **Accepted File Formats for Best Print Quality:**

- Vector Artwork (Files must be submitted with fonts/text converted to outlines/curves):
  - Accepted file types:
    - .ai (Adobe Illustrator CC or lower) RECOMMENDED
    - .cdr (Coral DrawX5 or lower)
    - .pdf (Adobe Portable Document Format with preserved Illustrator Editing Capabilities)
    - .eps (Encapsulated PostScript)
- General Information
  - 4 Color Spot Max (No gradients, tones or placed images)
  - Stock Colors or Pantone matches acceptable for additional charge
  - Art Approval will be required from the customer before production begins (Email or Fax)
  - Production Time: 5-10 business days after receipt of artwork approval
  - Templates are available if requested by customer