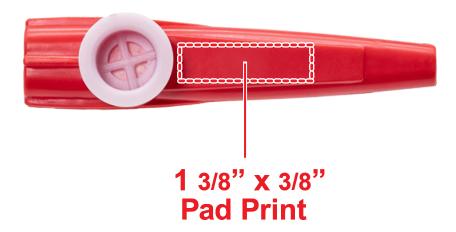

## **RED PLASTIC KAZOO MUS237**

## **Accepted File Formats for Best Print Quality:**

- Vector Artwork (Files must be submitted with fonts/text converted to outlines/curves):
  - Accepted file types:
    - .ai (Adobe Illustrator CC or lower) RECOMMENDED
    - .cdr (Coral DrawX5 or lower)
    - .pdf (Adobe Portable Document Format with preserved Illustrator Editing Capabilities)
    - .eps (Encapsulated PostScript)
- General Information
  - 4 Color Spot Max (No gradients, tones or placed images)
  - Stock Colors or Pantone matches acceptable for additional charge
  - Art Approval will be required from the customer before production begins (Email or Fax)
  - Production Time: 5-10 business days after receipt of artwork approval
  - Templates are available if requested by customer