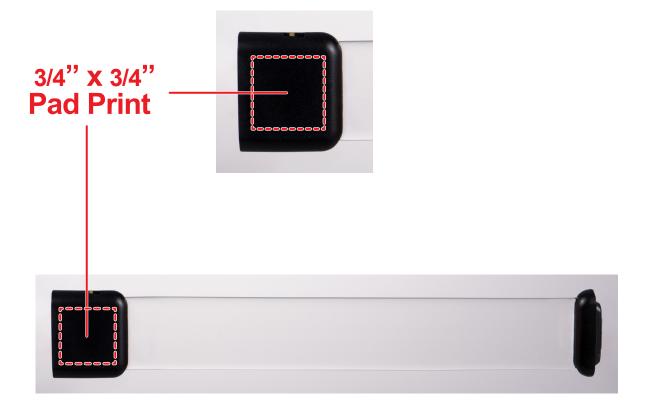

Art Spec Sheet Due to the purposes

Due to the differences in color modes for computer monitors and printers, the colors illustrated on this spec are for representation purposes only. When viewed on screen or printed on paper, these colors may not accurately reflect the colors of the final product

# **RED LED MAGNETIC BRACELET LIT405**

#### General Information

- Art Approval will be required from the customer before production begins (Email or Fax)
- Production Time: 5-10 business days after receipt of artwork approval
- Templates are available if requested by customer