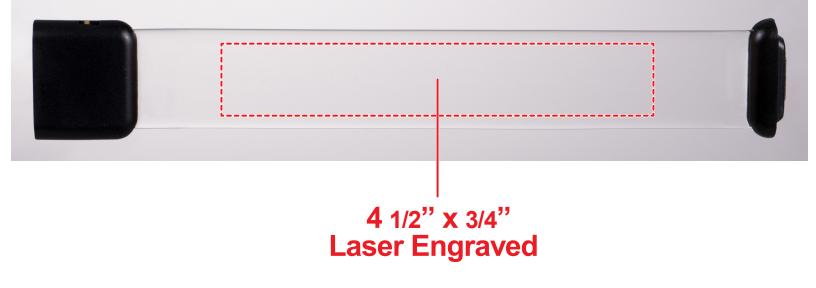

\*Image may not be to scale.

Art Spec Sheet Due to the purposes of

Due to the differences in color modes for computer monitors and printers, the colors illustrated on this spec are for representation purposes only. When viewed on screen or printed on paper, these colors may not accurately reflect the colors of the final product

# **RED LED MAGNETIC BRACELET LIT405**

#### General Information

- Standard line drawing imprint (No gradients, tones or placed images)
- Stock Colors or Pantone matches acceptable for additional charge
- Art Approval will be required from the customer before production begins (Email or Fax)
- Production Time: 5-10 business days after receipt of artwork approval
- Templates are available if requested by customer