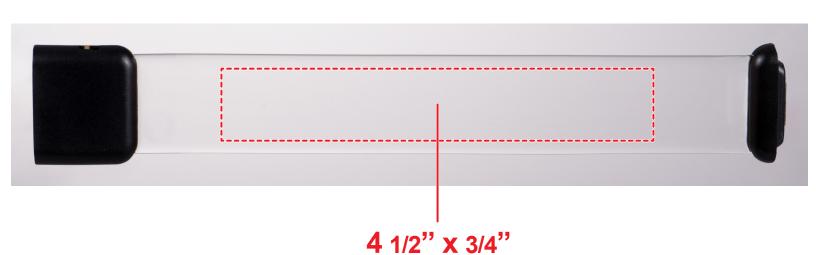

## **BLUE LED MAGNETIC BRACELET LIT406**

#### **Accepted File Formats for Best Print Quality:**

• Vector Artwork (Files must be submitted with fonts/text converted to outlines/curves):

#### Accepted file types:

- .ai (Adobe Illustrator CC or lower) RECOMMENDED
- .cdr (Coral DrawX5 or lower)
- .pdf (Adobe Portable Document Format with preserved Illustrator Editing Capabilities)
- .eps (Encapsulated PostScript)

#### General Information

- Standard line drawing imprint (No gradients, tones or placed images)
- Stock Colors or Pantone matches acceptable for additional charge
- Art Approval will be required from the customer before production begins (Email or Fax)
- Production Time: 5-10 business days after receipt of artwork approval
- Templates are available if requested by customer