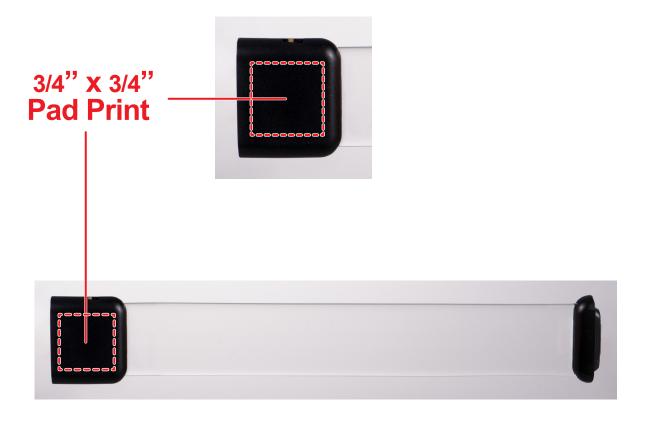

# **BLUE LED MAGNETIC BRACELET LIT406**

### **Accepted File Formats for Best Print Quality:**

- Vector Artwork (Files must be submitted with fonts/text converted to outlines/curves):
  - Accepted file types:
    - .ai (Adobe Illustrator CC or lower) RECOMMENDED
    - .cdr (Coral Draw)
    - .pdf (Adobe Portable Document Format with preserved Illustrator Editing Capabilities)
    - .eps (Encapsulated PostScript)
- General Information
  - Art Approval will be required from the customer before production begins (Email or Fax)
  - Production Time: 5-10 business days after receipt of artwork approval
  - Templates are available if requested by customer

**Laser Engraved** 