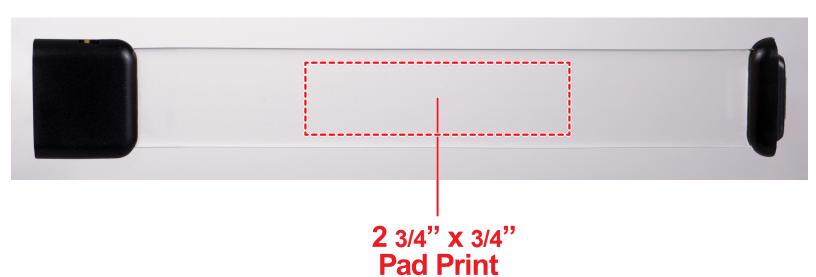

# BLUE LED MAGNETIC BRACELET LIT406

### **Accepted File Formats for Best Print Quality:**

- Vector Artwork (Files must be submitted with fonts/text converted to outlines/curves):
  - Accepted file types:
    - .ai (Adobe Illustrator CC or lower) RECOMMENDED
    - .cdr (Coral DrawX5 or lower)
    - .pdf (Adobe Portable Document Format with preserved Illustrator Editing Capabilities)
    - .eps (Encapsulated PostScript)
- General Information
  - Standard imprint 4 Color Spot Max (No gradients, tones or placed images)
  - Stock Colors or Pantone matches acceptable for additional charge
  - Art Approval will be required from the customer before production begins (Email or Fax)
  - Production Time: 5-10 business days after receipt of artwork approval
  - Templates are available if requested by customer