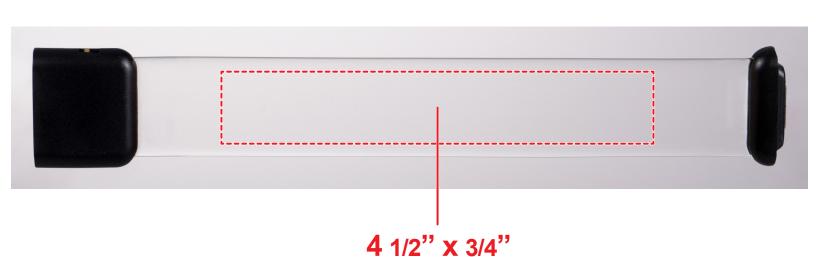

# **GREEN LED MAGNETIC BRACELET LIT407**

#### **Accepted File Formats for Best Print Quality:**

- Vector Artwork (Files must be submitted with fonts/text converted to outlines/curves):
  - Accepted file types:
    - .ai (Adobe Illustrator CC or lower) RECOMMENDED
    - .cdr (Coral Draw)
    - .pdf (Adobe Portable Document Format with preserved Illustrator Editing Capabilities)
    - .eps (Encapsulated PostScript)
- General Information
  - Art Approval will be required from the customer before production begins (Email or Fax)
  - Production Time: 5-10 business days after receipt of artwork approval
  - Templates are available if requested by customer

Laser Engraved