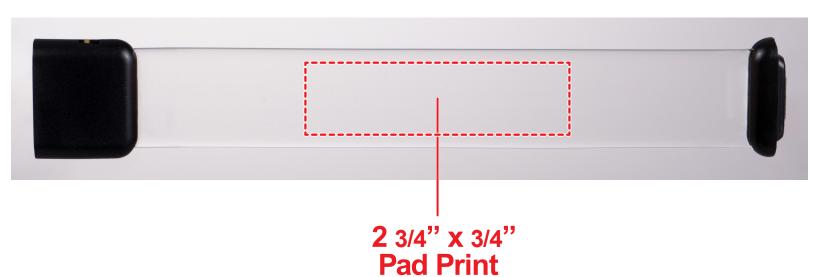

# **GREEN LED MAGNETIC BRACELET LIT407**

### **Accepted File Formats for Best Print Quality:**

- Vector Artwork (Files must be submitted with fonts/text converted to outlines/curves):
  - Accepted file types:
    - .ai (Adobe Illustrator CC or lower) RECOMMENDED
    - .cdr (Coral DrawX5 or lower)
    - .pdf (Adobe Portable Document Format with preserved Illustrator Editing Capabilities)
    - .eps (Encapsulated PostScript)
- General Information
  - Standard imprint 4 Color Spot Max (No gradients, tones or placed images)
  - Stock Colors or Pantone matches acceptable for additional charge
  - Art Approval will be required from the customer before production begins (Email or Fax)
  - Production Time: 5-10 business days after receipt of artwork approval
  - Templates are available if requested by customer