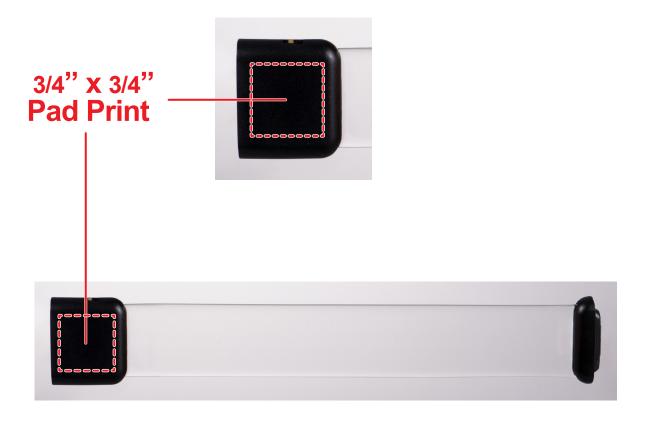

# **GREEN LED MAGNETIC BRACELET LIT407**

### **Accepted File Formats for Best Print Quality:**

• Vector Artwork (Files must be submitted with fonts/text converted to outlines/curves):

#### Accepted file types:

- .ai (Adobe Illustrator CC or lower) RECOMMENDED
- .cdr (Coral DrawX5 or lower)
- .pdf (Adobe Portable Document Format with preserved Illustrator Editing Capabilities)
- .eps (Encapsulated PostScript)

#### General Information

- Standard line drawing imprint (No gradients, tones or placed images)
- Stock Colors or Pantone matches acceptable for additional charge
- Art Approval will be required from the customer before production begins (Email or Fax)
- Production Time: 5-10 business days after receipt of artwork approval
- Templates are available if requested by customer