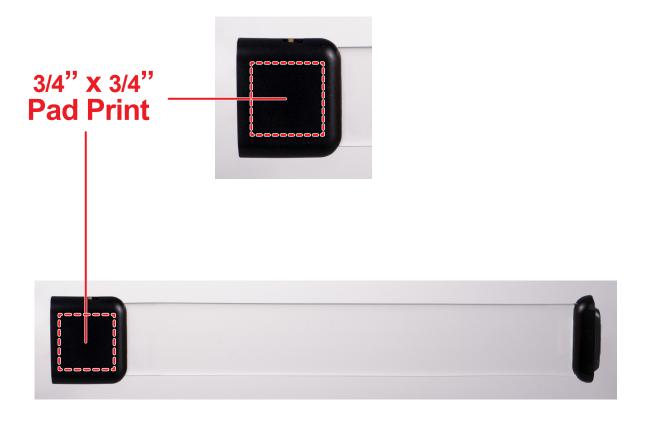

# **MULTI LED MAGNETIC BRACELET LIT409**

## **Accepted File Formats for Best Print Quality:**

• Vector Artwork (Files must be submitted with fonts/text converted to outlines/curves):

### Accepted file types:

- .ai (Adobe Illustrator CC or lower) RECOMMENDED
- .cdr (Coral DrawX5 or lower)
- .pdf (Adobe Portable Document Format with preserved Illustrator Editing Capabilities)
- .eps (Encapsulated PostScript)

#### General Information

- Standard line drawing imprint (No gradients, tones or placed images)
- Stock Colors or Pantone matches acceptable for additional charge
- Art Approval will be required from the customer before production begins (Email or Fax)
- Production Time: 5-10 business days after receipt of artwork approval
- Templates are available if requested by customer