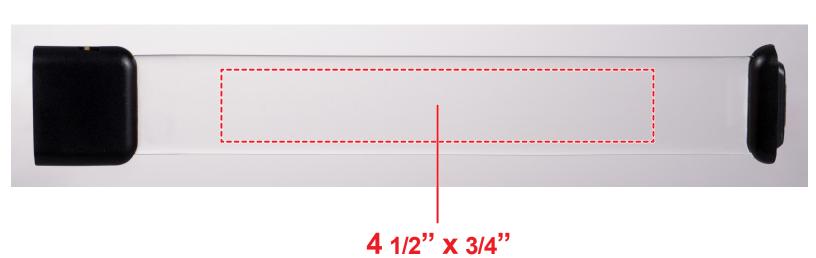

# **MULTI LED MAGNETIC BRACELET LIT409**

## **Accepted File Formats for Best Print Quality:**

- Vector Artwork (Files must be submitted with fonts/text converted to outlines/curves):
  - Accepted file types:
    - .ai (Adobe Illustrator CC or lower) RECOMMENDED
    - .cdr (Coral Draw)
    - .pdf (Adobe Portable Document Format with preserved Illustrator Editing Capabilities)
    - .eps (Encapsulated PostScript)
- General Information
  - Art Approval will be required from the customer before production begins (Email or Fax)
  - Production Time: 5-10 business days after receipt of artwork approval
  - Templates are available if requested by customer

**Laser Engraved** 