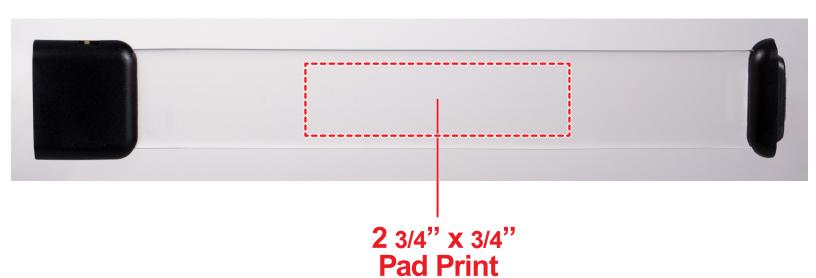

# **MULTI LED MAGNETIC BRACELET LIT409**

## **Accepted File Formats for Best Print Quality:**

- Vector Artwork (Files must be submitted with fonts/text converted to outlines/curves):
  - Accepted file types:
    - .ai (Adobe Illustrator CC or lower) RECOMMENDED
    - .cdr (Coral DrawX5 or lower)
    - .pdf (Adobe Portable Document Format with preserved Illustrator Editing Capabilities)
    - .eps (Encapsulated PostScript)
- General Information
  - Standard imprint 4 Color Spot Max (No gradients, tones or placed images)
  - Stock Colors or Pantone matches acceptable for additional charge
  - Art Approval will be required from the customer before production begins (Email or Fax)
  - Production Time: 5-10 business days after receipt of artwork approval
  - Templates are available if requested by customer