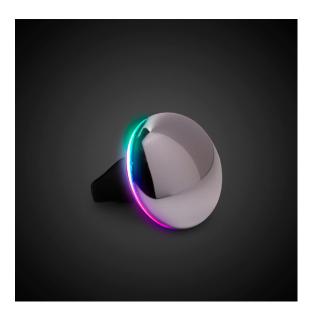

ewed on screen or printed on paper, these colors may not accurately reflect the colors of the final product

# **SILVER BUTTON LED LASER RING LIT441**

### **Accepted File Formats for Best Print Quality:**

#### Laser

• Vector (Files must be submitted with fonts/text converted to outlines/curves):

#### Accepted file types:

.ai (Adobe Illustrator CC or lower) RECOMMENDED .cdr (Coral DrawX5 or lower) .pdf (Adobe Portable Document Format with preserved Illustrator Editing Capabilities) .eps (Encapsulated PostScript) .psd (Adobe Photoshop CC or lower)

#### General Information

- Art Approval will be required from the customer before production begins (Email or Fax)
- Production Time: 5-10 business days after receipt of artwork approval
- Templates are available if requested by customer







\*Image may not be to scale.