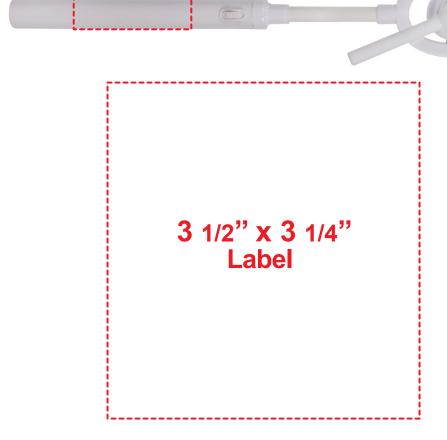

#### Label

- Vector or Minimum 300dpi Artwork (Files must be submitted with fonts/text converted to outlines/curves):

  Accepted file types:
  - .ai (Adobe Illustrator CC or lower) RECOMMENDED
  - .cdr (Coral DrawX5 or lower)
  - .pdf (Adobe Portable Document Format with preserved Illustrator Editing Capabilities)
  - .eps (Encapsulated PostScript)
  - .psd (Adobe Photoshop CC or lower)
  - .tiff
  - .jpg
  - .png
- General Information
  - Art Approval will be required from the customer before production begins (Email or Fax)
  - Production Time: 5-10 business days after receipt of artwork approval
  - Templates are available if requested by customer