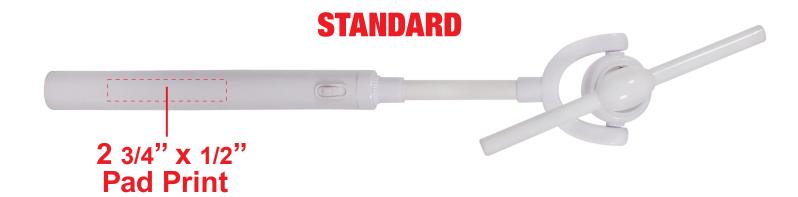

# LED WINDMILL WAND LIT057

#### General Information

- 4 Color Spot Max (No gradients, tones or placed images)
- Stock Colors or Pantone matches acceptable for additional charge
- Art Approval will be required from the customer before production begins (Email or Fax)
- Production Time: 5-10 business days after receipt of artwork approval
- Templates are available if requested by customer