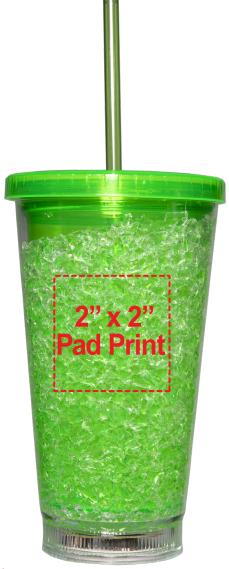

## 16oz L/U GREEN CRYSTAL TUMBLER W/ LID AND STRAW LIT895

\*Image may not be to scale.