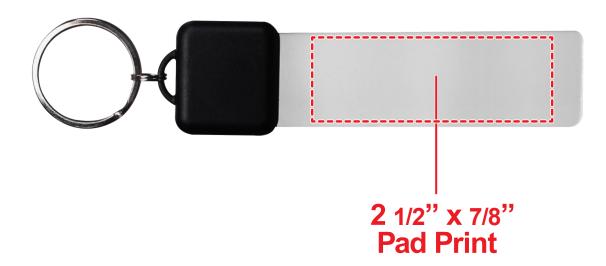

# **RED LED KEY CHAIN KEY202**

#### General Information

- Standard imprint 4 Color Spot Max (No gradients, tones or placed images)
- Stock Colors or Pantone matches acceptable for additional charge
- Art Approval will be required from the customer before production begins (Email or Fax)
- Production Time: 5-10 business days after receipt of artwork approval
- Templates are available if requested by customer

\*Image may not be to scale.