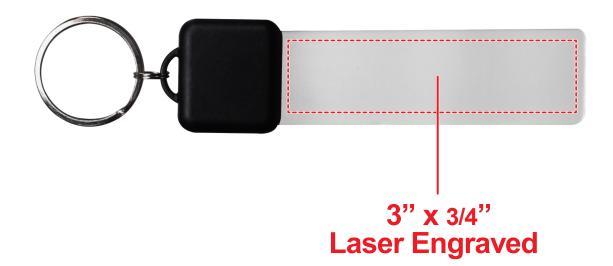

# **RED LED KEY CHAIN KEY202**

#### General Information

- Standard line drawing imprint (No gradients, tones or placed images)
- Art Approval will be required from the customer before production begins (Email or Fax)
- Production Time: 5-10 business days after receipt of artwork approval
- Templates are available if requested by customer

\*Image may not be to scale.