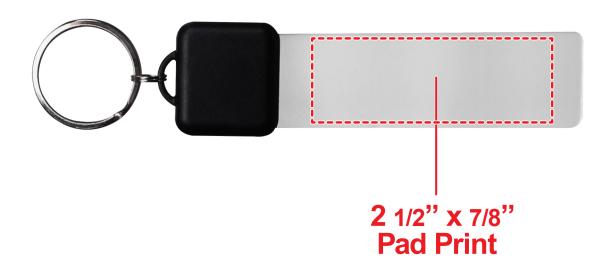

# **BLUE LED KEY CHAIN KEY201**

#### General Information

- Standard imprint 4 Color Spot Max (No gradients, tones or placed images)
- Stock Colors or Pantone matches acceptable for additional charge
- Art Approval will be required from the customer before production begins (Email or Fax)
- Production Time: 5-10 business days after receipt of artwork approval
- Templates are available if requested by customer

\*Image may not be to scale.