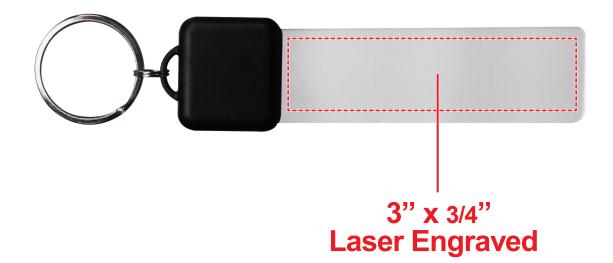

# **BLUE LED KEY CHAIN KEY201**

#### General Information

- Standard line drawing imprint (No gradients, tones or placed images)
- Art Approval will be required from the customer before production begins (Email or Fax)
- Production Time: 5-10 business days after receipt of artwork approval
- Templates are available if requested by customer

\*Image may not be to scale.