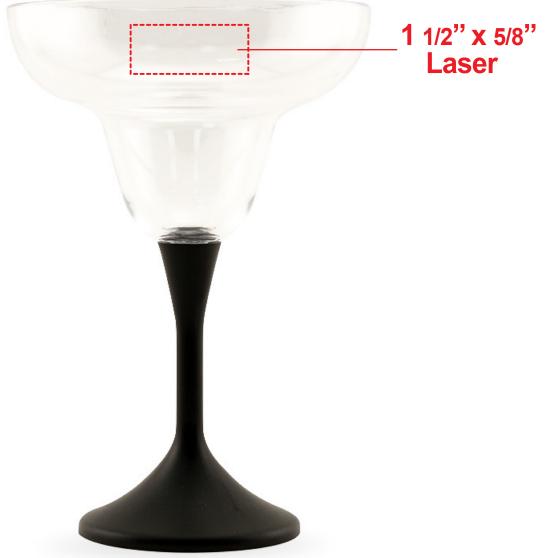

# LED MARGARITA W/ BLACK STEM & CLEAR TOP LIT911

### General Information

- Art Approval will be required from the customer before production begins (Email or Fax)
- Production Time: 5-10 business days after receipt of artwork approval
- Templates are available if requested by customer