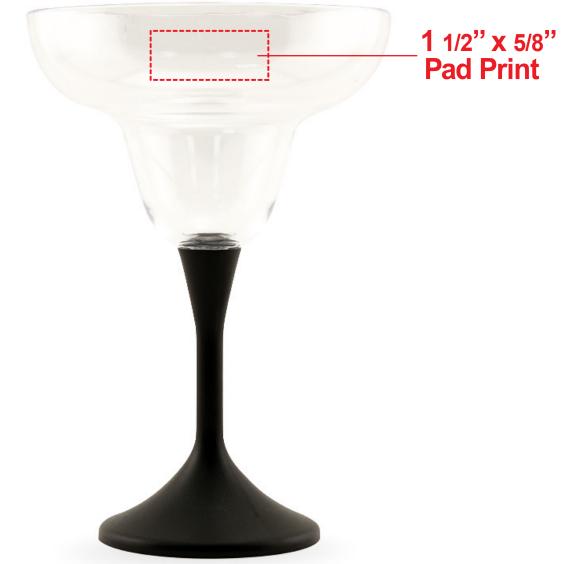

# LED MARGARITA W/ BLACK STEM & CLEAR TOP LIT911

#### General Information

- 4 Color Spot Max (No gradients, tones or placed images)
- Stock Colors or Pantone matches acceptable for additional charge
- Art Approval will be required from the customer before production begins (Email or Fax)
- Production Time: 5-10 business days after receipt of artwork approval
- Templates are available if requested by customer