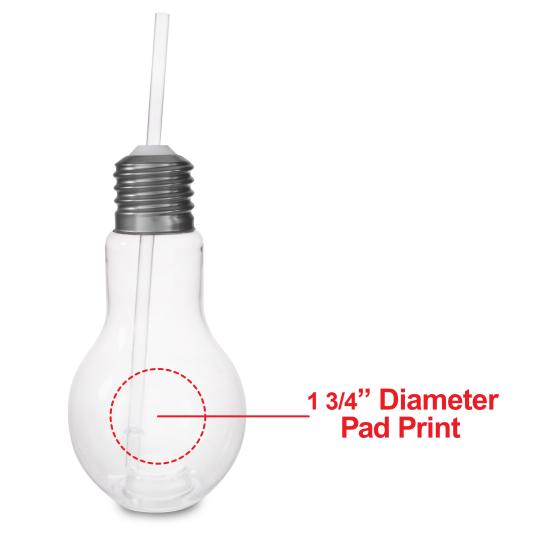

# **16oz LIGHT BULB CUP WITH STRAW NOV844**

### General Information

- 4 Color Spot Max (No gradients, tones or placed images)
- Stock Colors or Pantone matches acceptable for additional charge
- Art Approval will be required from the customer before production begins (Email or Fax)
- Production Time: 5-10 business days after receipt of artwork approval
- Templates are available if requested by customer