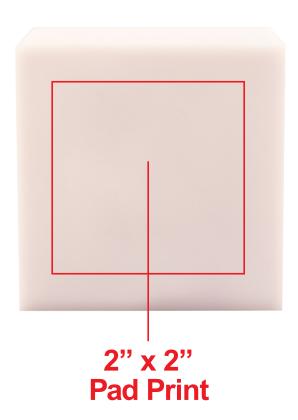

## LIGHT UP DECORATIVE CUBE SHAPE LIT396

## **Accepted File Formats for Best Print Quality:**

- Vector Artwork (Files must be submitted with fonts/text converted to outlines/curves):
  - Accepted file types:
    - .ai (Adobe Illustrator CC or lower) RECOMMENDED
    - .cdr (Coral DrawX5 or lower)
    - .pdf (Adobe Portable Document Format with preserved Illustrator Editing Capabilities)
    - .eps (Encapsulated PostScript)
- General Information
  - 4 Color Spot Max (No gradients, tones or placed images)
  - Stock Colors or Pantone matches acceptable for additional charge
  - Art Approval will be required from the customer before production begins (Email or Fax)
  - Production Time: 5-10 business days after receipt of artwork approval
  - Templates are available if requested by customer