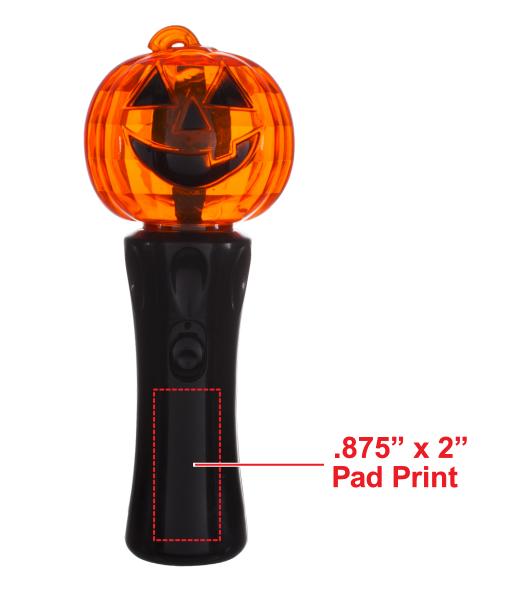

e colors of the final product

# **LED PUMPKIN SPINNER WAND LIT172**

## **Accepted File Formats for Best Print Quality:**

• Vector Artwork (Files must be submitted with fonts/text converted to outlines/curves):

#### Accepted file types:

.ai (Adobe Illustrator CC or lower) RECOMMENDED .cdr (Coral DrawX5 or lower) .pdf (Adobe Portable Document Format with preserved Illustrator Editing Capabilities) .eps (Encapsulated PostScript)

### General Information

- 4 Color Spot Max (No gradients, tones or placed images)
- Stock Colors or Pantone matches acceptable for additional charge
- Art Approval will be required from the customer before production begins (Email or Fax)
- Production Time: 5-10 business days after receipt of artwork approval
- Templates are available if requested by customer



\*Image may not be to scale.