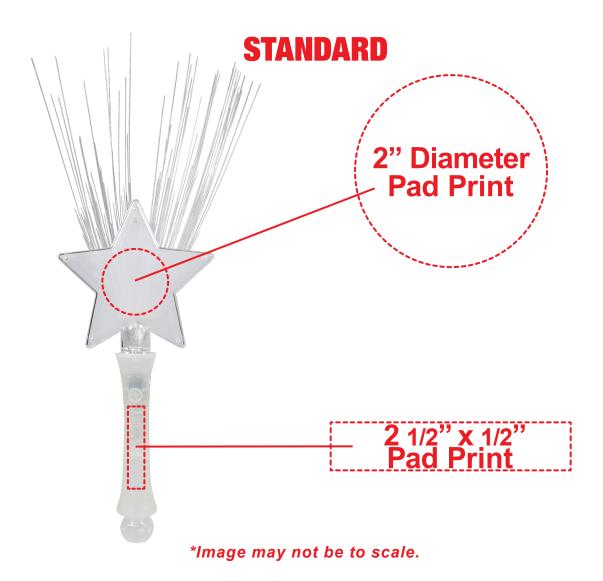

# FIBER OPTIC LED STAR WAND LIT246

#### **Pad Print**

• Vector Artwork (Files must be submitted with fonts/text converted to outlines/curves):

#### General Information

- Standard imprint 4 Color Spot Max (No gradients, tones or placed images)
- Stock Colors or Pantone matches acceptable for additional charge
- Art Approval will be required from the customer before production begins (Email or Fax)
- Production Time: 5-10 business days after receipt of artwork approval
- Templates are available if requested by customer