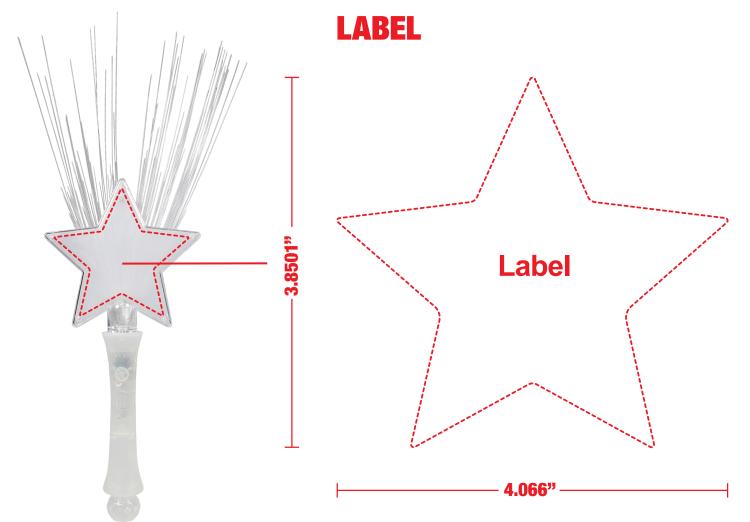

# FIBER OPTIC LED STAR WAND LIT246

#### **Digi-Print**

- Vector or Minimum 300dpi Artwork (Files must be submitted with fonts/text converted to outlines/curves):
  Accepted file types:
  - .ai (Adobe Illustrator CC or lower) RECOMMENDED
  - .cdr (Coral DrawX5 or lower)
  - .pdf (Adobe Portable Document Format with preserved Illustrator Editing Capabilities)
  - .eps (Encapsulated PostScript)
  - .psd (Adobe Photoshop CC or lower)
  - .tiff
  - .jpg
  - .png
- General Information
  - 4 Color Process
  - Art Approval will be required from the customer before production begins (Email or Fax)
  - Production Time: 5-10 business days after receipt of artwork approval
  - Templates are available if requested by customer