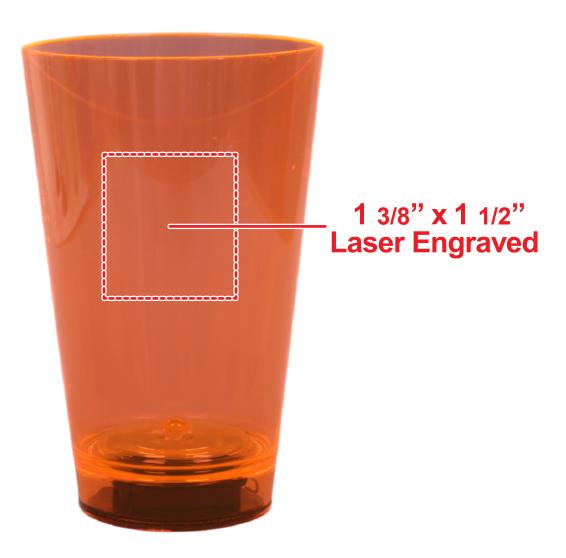

## **ORANGE NEON LED TUMBLER CUP LIT838**

### **Accepted File Formats for Best Print Quality:**

• Vector Artwork (Files must be submitted with fonts/text converted to outlines/curves):

#### Accepted file types:

- .ai (Adobe Illustrator CC or lower) RECOMMENDED
- .cdr (Coral DrawX5 or lower)
- .pdf (Adobe Portable Document Format with preserved Illustrator Editing Capabilities)
- .eps (Encapsulated PostScript)

#### General Information

- Standard line drawing imprint (No gradients, tones or placed images)
- Stock Colors or Pantone matches acceptable for additional charge
- Art Approval will be required from the customer before production begins (Email or Fax)
- Production Time: 5-10 business days after receipt of artwork approval
- Templates are available if requested by customer