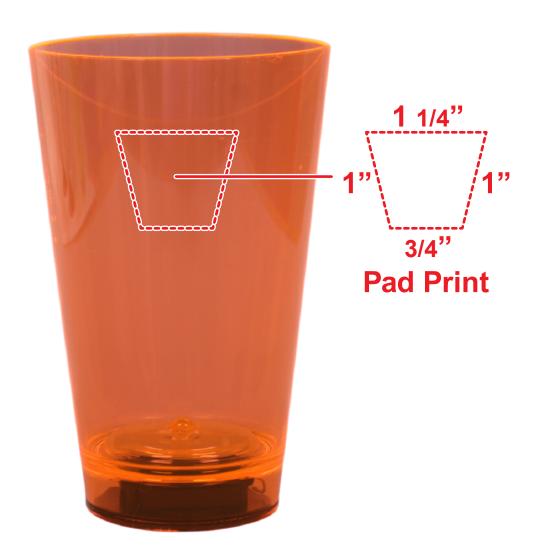

# **ORANGE NEON LED TUMBLER CUP LIT838**

### **Accepted File Formats for Best Print Quality:**

- Vector Artwork (Files must be submitted with fonts/text converted to outlines/curves):
  - Accepted file types:
    - .ai (Adobe Illustrator CC or lower) RECOMMENDED
    - .cdr (Coral DrawX5 or lower)
    - .pdf (Adobe Portable Document Format with preserved Illustrator Editing Capabilities)
    - .eps (Encapsulated PostScript)
- General Information
  - 4 Color Spot Max (No gradients, tones or placed images)
  - Stock Colors or Pantone matches acceptable for additional charge
  - Art Approval will be required from the customer before production begins (Email or Fax)
  - Production Time: 5-10 business days after receipt of artwork approval
  - Templates are available if requested by customer

\*Image may not be to scale.