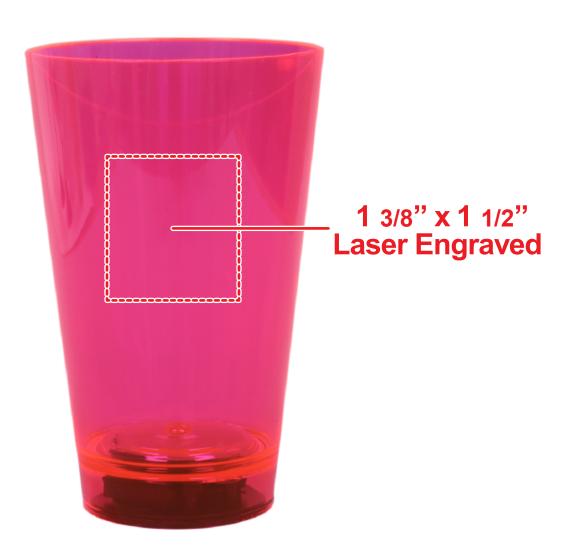

## NEON LED TUMBLER CUP LIT83\_

## **Accepted File Formats for Best Print Quality:**

- Vector Artwork (Files must be submitted with fonts/text converted to outlines/curves):
  - Accepted file types:
    - .ai (Adobe Illustrator CC or lower) RECOMMENDED
    - .cdr (Coral DrawX5 or lower)
    - .pdf (Adobe Portable Document Format with preserved Illustrator Editing Capabilities)
    - .eps (Encapsulated PostScript)
- General Information
  - Standard line drawing imprint (No gradients, tones or placed images)
  - Stock Colors or Pantone matches acceptable for additional charge
  - Art Approval will be required from the customer before production begins (Email or Fax)
  - Production Time: 5-10 business days after receipt of artwork approval
  - Templates are available if requested by customer

\*Image may not be to scale.