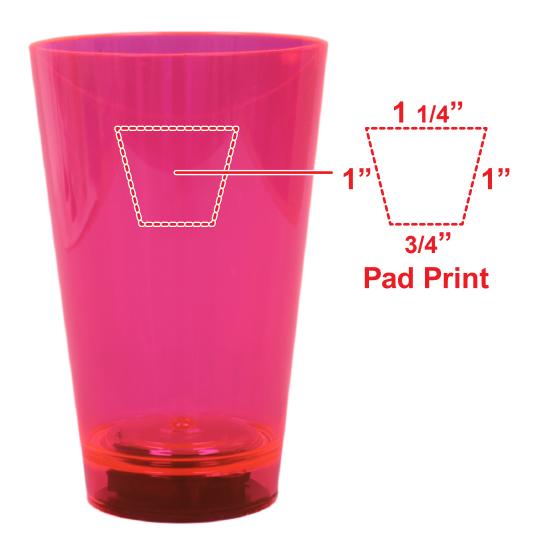

## **NEON LED TUMBLER CUP LIT83\_**

## **Accepted File Formats for Best Print Quality:**

- Vector Artwork (Files must be submitted with fonts/text converted to outlines/curves):
  - Accepted file types:
    - .ai (Adobe Illustrator CC or lower) RECOMMENDED
    - .cdr (Coral DrawX5 or lower)
    - .pdf (Adobe Portable Document Format with preserved Illustrator Editing Capabilities)
    - .eps (Encapsulated PostScript)
- General Information
  - 4 Color Spot Max (No gradients, tones or placed images)
  - Stock Colors or Pantone matches acceptable for additional charge
  - Art Approval will be required from the customer before production begins (Email or Fax)
  - Production Time: 5-10 business days after receipt of artwork approval
  - Templates are available if requested by customer

\*Image may not be to scale.