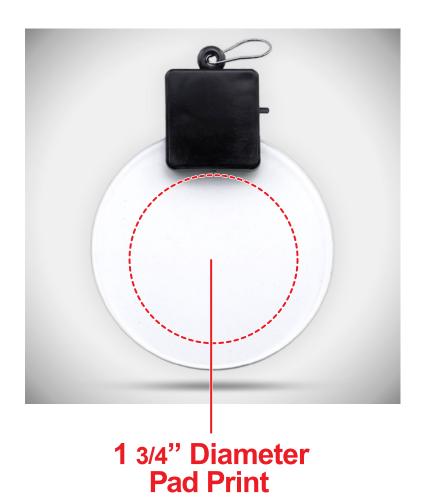

# **GREEN LIGHT UP MEDALLION JLR333**

#### General Information

- Standard imprint 4 Color Spot Max (No gradients, tones or placed images)
- Stock Colors or Pantone matches acceptable for additional charge
- Art Approval will be required from the customer before production begins (Email or Fax)
- Production Time: 5-10 business days after receipt of artwork approval
- Templates are available if requested by customer