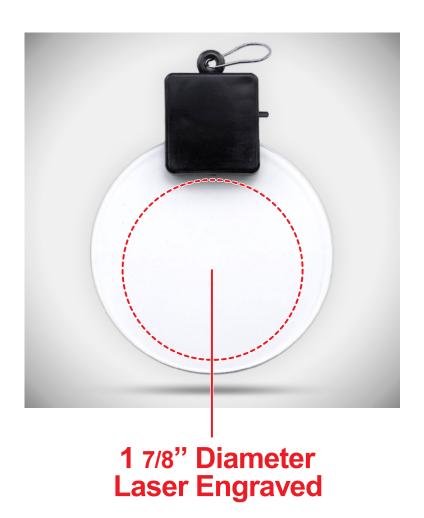

## **GREEN LIGHT UP MEDALLION JLR333**

### **Accepted File Formats for Best Print Quality:**

- Vector Artwork (Files must be submitted with fonts/text converted to outlines/curves):
  - Accepted file types:
    - .ai (Adobe Illustrator CC or lower) RECOMMENDED
    - .cdr (Coral DrawX5 or lower)
    - .pdf (Adobe Portable Document Format with preserved Illustrator Editing Capabilities)
    - .eps (Encapsulated PostScript)
- General Information
  - Standard line drawing imprint (No gradients, tones or placed images)
  - Stock Colors or Pantone matches acceptable for additional charge
  - Art Approval will be required from the customer before production begins (Email or Fax)
  - Production Time: 5-10 business days after receipt of artwork approval
  - Templates are available if requested by customer