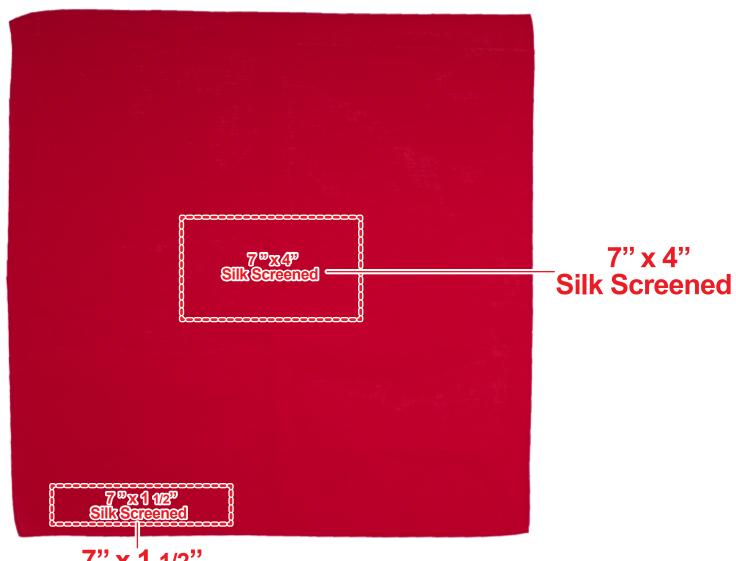

## **SOLID RED 22" X 22" COTTON BANDANA APR022**

Silk Screened \*Image may not be to scale.