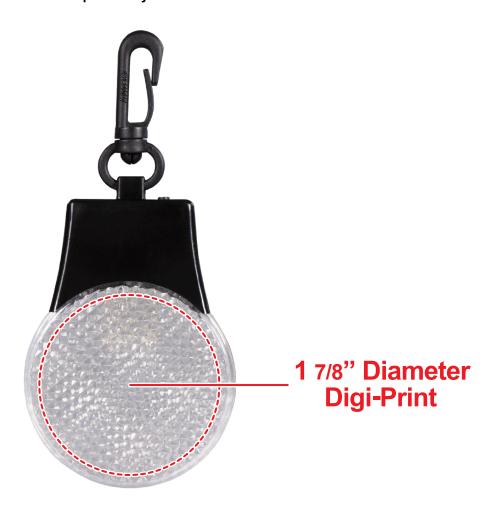

# **CLEAR LED REFLECTOR LIT324**

### **Digi-Print**

- Vector or Minimum 300dpi Artwork (Files must be submitted with fonts/text converted to outlines/curves):
  Accepted file types:
  - .ai (Adobe Illustrator CC or lower) RECOMMENDED
  - .cdr (Coral DrawX5 or lower)
  - .pdf (Adobe Portable Document Format with preserved Illustrator Editing Capabilities)
  - .eps (Encapsulated PostScript)
  - .psd (Adobe Photoshop CC or lower)
  - .tiff
  - .jpg
  - .png
- General Information
  - 4 Color Process
  - Art Approval will be required from the customer before production begins (Email or Fax)
  - Production Time: 5-10 business days after receipt of artwork approval
  - Templates are available if requested by customer