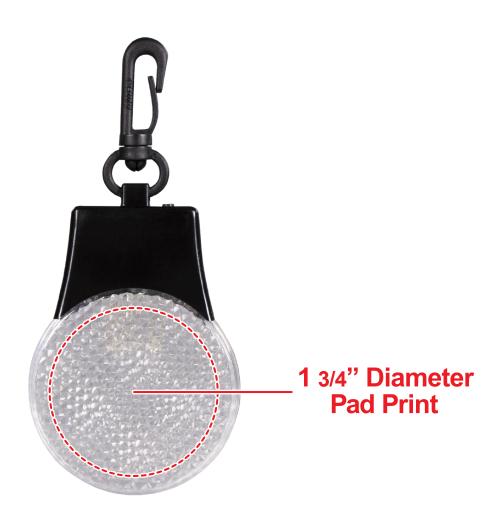

# CLEAR LED REFLECTOR LIT324

#### **Pad Print**

• Vector Artwork (Files must be submitted with fonts/text converted to outlines/curves):

#### General Information

- Standard imprint 4 Color Spot Max (No gradients, tones or placed images)
- Stock Colors or Pantone matches acceptable for additional charge
- Art Approval will be required from the customer before production begins (Email or Fax)
- Production Time: 5-10 business days after receipt of artwork approval
- Templates are available if requested by customer