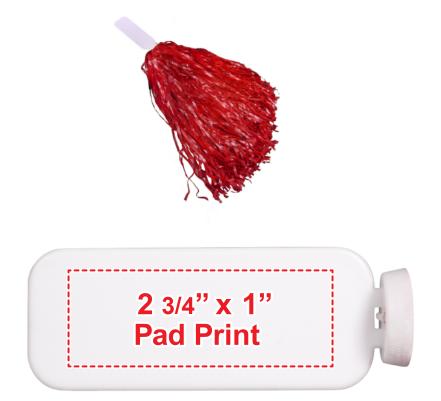

f the final product.

# RED 16 INCH POM POMS NOV311

## **Accepted File Formats for Best Print Quality:**

• Vector Artwork (Files must be submitted with fonts/text converted to outlines/curves):

#### Accepted file types:

.ai (Adobe Illustrator CC or lower) RECOMMENDED .cdr (Coral DrawX5 or lower) .pdf (Adobe Portable Document Format with preserved Illustrator Editing Capabilities) .eps (Encapsulated PostScript)

### General Information

- Standard imprint 4 Color Spot Max (No gradients, tones or placed images)
- Stock Colors or Pantone matches acceptable for additional charge
- Art Approval will be required from the customer before production begins (Email or Fax)
- Production Time: 5-10 business days after receipt of artwork approval
- Templates are available if requested by customer



\*Image may not be to scale.