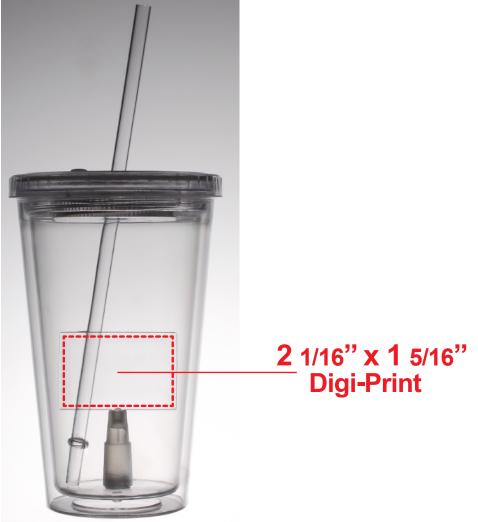

## **CLEAR R/B/G LED CUP WITH RECTANGLE INSERT LIT733RC**

### **Digi-Print**

• Vector or Minimum 300dpi Artwork (Files must be submitted with fonts/text converted to outlines/curves): Accepted file types:

.ai (Adobe Illustrator CC or lower) RECOMMENDED

.cdr (Coral DrawX5 or lower)

#### General Information

- 4 Color Process
- Art Approval will be required from the customer before production begins (Email or Fax)
- Production Time: 5-10 business days after receipt of artwork approval
- Templates are available if requested by customer

\*Image may not be to scale.