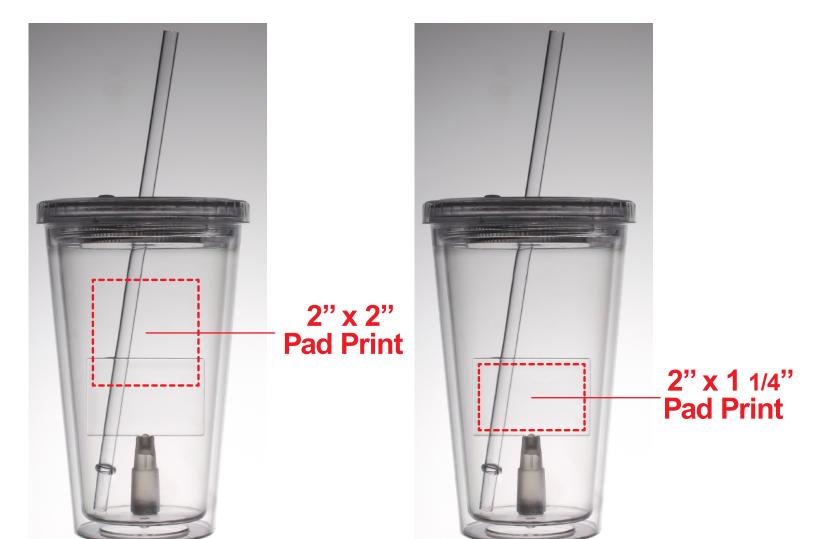

# **CLEAR R/B/G LED CUP WITH RECTANGLE INSERT LIT733RC**

### **Pad Print**

- Vector Artwork (Files must be submitted with fonts/text converted to outlines/curves): Accepted file types:
  - .ai (Adobe Illustrator CC or lower) RECOMMENDED
  - .cdr (Coral DrawX5 or lower)
  - .pdf (Adobe Portable Document Format with preserved Illustrator Editing Capabilities) .eps (Encapsulated PostScript)

#### General Information

- 4 Color Spot Max (No gradients, tones or placed images)
- Stock Colors or Pantone matches acceptable for additional charge
- Art Approval will be required from the customer before production begins (Email or Fax)
- Production Time: 5-10 business days after receipt of artwork approval
- Templates are available if requested by customer

\*Image may not be to scale.

Due to the differences in color modes for computer monitors and printers, the colors illustrated on this spec are for representatior purposes only. When viewed on screen or printed on paper, these colors may not accurately reflect the colors of the final product