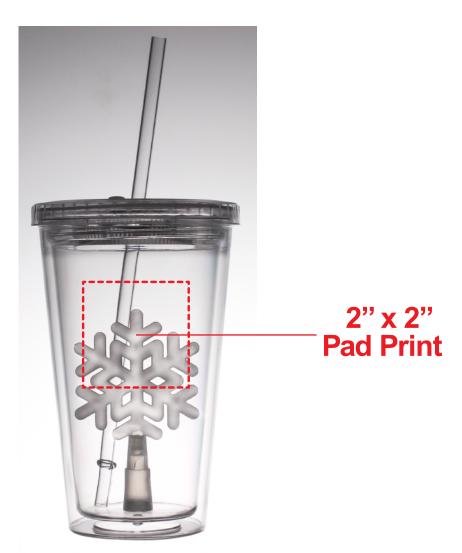

# **CLEAR R/B/G LED CUP WITH SNOWFLAKE INSERT LIT733SN**

#### **Pad Print**

• Vector Artwork (Files must be submitted with fonts/text converted to outlines/curves):

\*Image may not be to scale.