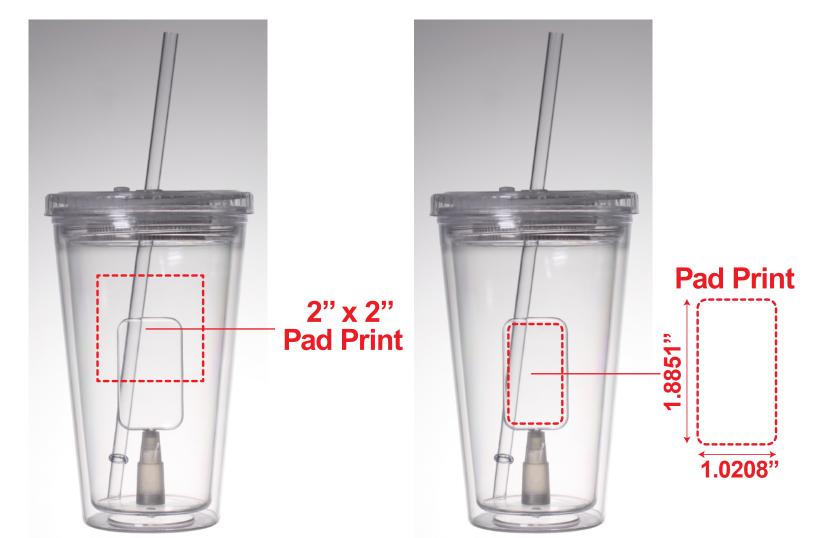

### **Pad Print**

- Vector Artwork (Files must be submitted with fonts/text converted to outlines/curves): Accepted file types:
  - .ai (Adobe Illustrator CC or lower) RECOMMENDED
  - .cdr (Coral DrawX5 or lower)
  - .pdf (Adobe Portable Document Format with preserved Illustrator Editing Capabilities) .eps (Encapsulated PostScript)

#### General Information

- 4 Color Spot Max (No gradients, tones or placed images)
- Stock Colors or Pantone matches acceptable for additional charge
- Art Approval will be required from the customer before production begins (Email or Fax)
- Production Time: 5-10 business days after receipt of artwork approval
- Templates are available if requested by customer

\*Image may not be to scale.

Due to the differences in color modes for computer monitors and printers, the colors illustrated on this spec are for representation purposes only. When viewed on screen or printed on paper, these colors may not accurately reflect the colors of the final product