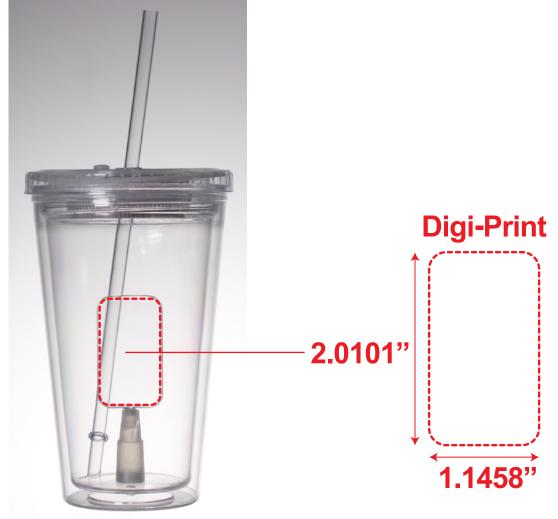

### **Digi-Print**

- Vector or Minimum 300dpi Artwork (Files must be submitted with fonts/text converted to outlines/curves): Accepted file types:
  - .ai (Adobe Illustrator CC or lower) RECOMMENDED
  - .cdr (Coral DrawX5 or lower)
  - .pdf (Adobe Portable Document Format with preserved Illustrator Editing Capabilities)
  - .eps (Encapsulated PostScript)
  - .psd (Adobe Photoshop CC or lower)
  - .tiff
  - .jpg
  - .png

#### General Information

- 4 Color Process
- Art Approval will be required from the customer before production begins (Email or Fax)
- Production Time: 5-10 business days after receipt of artwork approval
- Templates are available if requested by customer

\*Image may not be to scale.