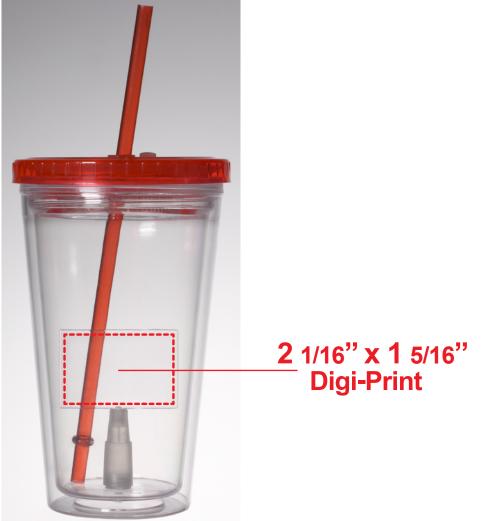

#### **Digi-Print**

- Vector or Minimum 300dpi Artwork (Files must be submitted with fonts/text converted to outlines/curves): Accepted file types:
  - .ai (Adobe Illustrator CC or lower) RECOMMENDED
  - .cdr (Coral DrawX5 or lower)
  - .pdf (Adobe Portable Document Format with preserved Illustrator Editing Capabilities)
  - .eps (Encapsulated PostScript)
  - .psd (Adobe Photoshop CC or lower)
  - .tiff
  - .jpg
  - .png

#### General Information

- 4 Color Process
- Art Approval will be required from the customer before production begins (Email or Fax)
- Production Time: 5-10 business days after receipt of artwork approval
- Templates are available if requested by customer

\*Image may not be to scale.