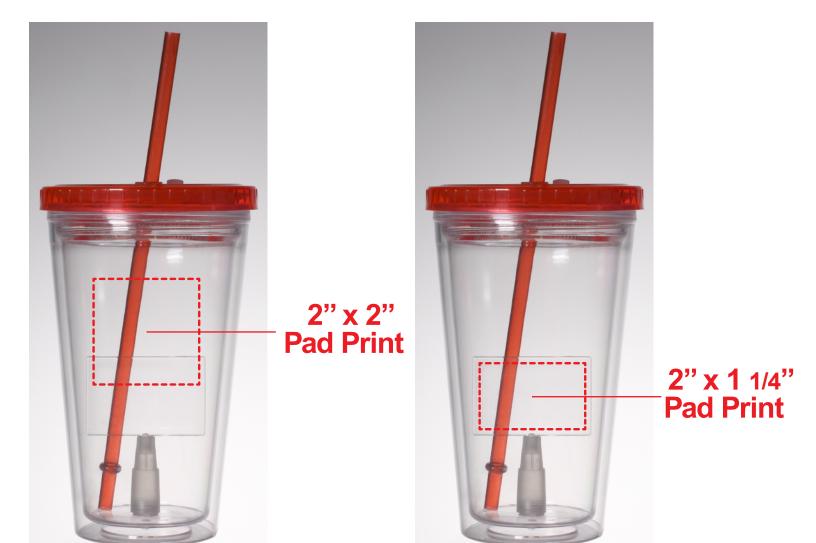

### **Pad Print**

- Vector Artwork (Files must be submitted with fonts/text converted to outlines/curves): Accepted file types:
  - .ai (Adobe Illustrator CC or lower) RECOMMENDED
  - .cdr (Coral DrawX5 or lower)
  - .pdf (Adobe Portable Document Format with preserved Illustrator Editing Capabilities) .eps (Encapsulated PostScript)

#### General Information

- 4 Color Spot Max (No gradients, tones or placed images)
- Stock Colors or Pantone matches acceptable for additional charge
- Art Approval will be required from the customer before production begins (Email or Fax)
- Production Time: 5-10 business days after receipt of artwork approval
- Templates are available if requested by customer

\*Image may not be to scale.

Due to the differences in color modes for computer monitors and printers, the colors illustrated on this spec are for representatior purposes only. When viewed on screen or printed on paper, these colors may not accurately reflect the colors of the final product