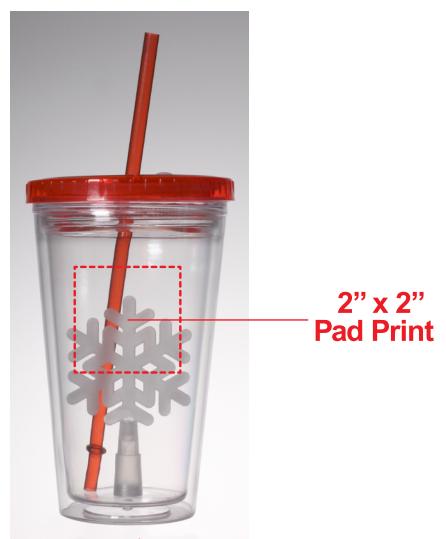

# **RED LED CUP WITH SNOWFLAKE INSERT LIT732SN**

#### **Pad Print**

• **Vector Artwork** (Files must be submitted with fonts/text converted to outlines/curves):

\*Image may not be to scale.