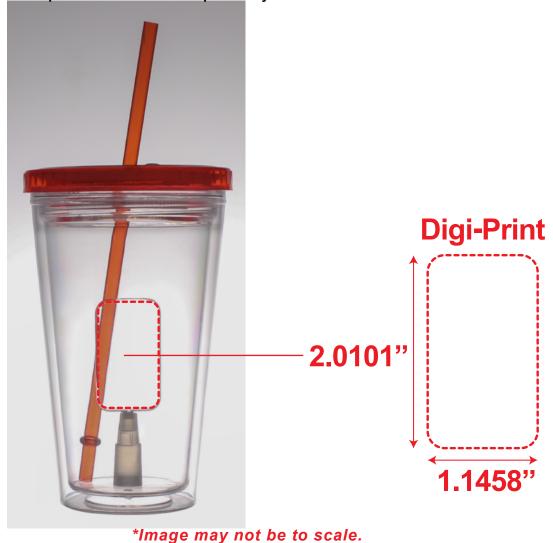

## **Digi-Print**

- Vector or Minimum 300dpi Artwork (Files must be submitted with fonts/text converted to outlines/curves):
  Accepted file types:
  - .ai (Adobe Illustrator CC or lower) RECOMMENDED
  - .cdr (Coral DrawX5 or lower)
  - .pdf (Adobe Portable Document Format with preserved Illustrator Editing Capabilities)
  - .eps (Encapsulated PostScript)
  - .psd (Adobe Photoshop CC or lower)
  - tiff
  - .jpg
  - .png

## General Information

- 4 Color Process
- Art Approval will be required from the customer before production begins (Email or Fax)
- Production Time: 5-10 business days after receipt of artwork approval
- Templates are available if requested by customer