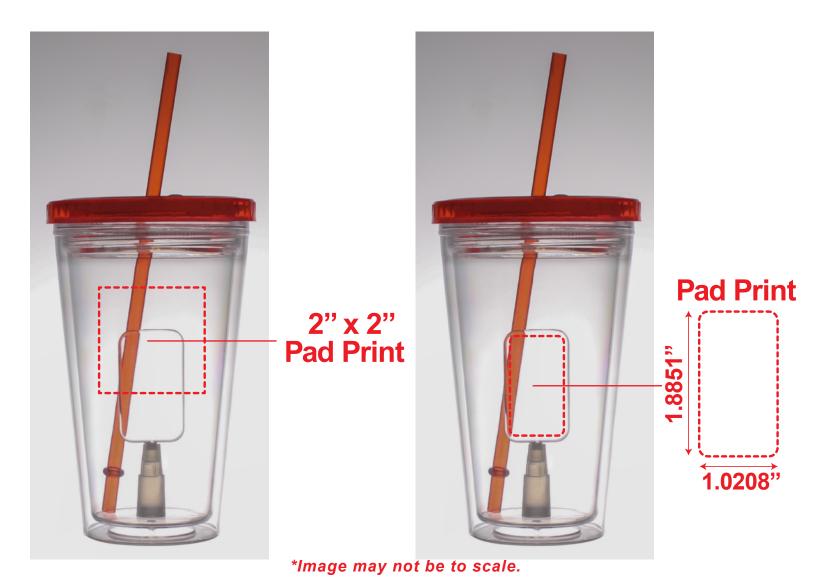

### **Pad Print**

• Vector Artwork (Files must be submitted with fonts/text converted to outlines/curves):

#### Accepted file types:

- .ai (Adobe Illustrator CC or lower) RECOMMENDED
- .cdr (Coral DrawX5 or lower)
- .pdf (Adobe Portable Document Format with preserved Illustrator Editing Capabilities)
- .eps (Encapsulated PostScript)

#### General Information

- 4 Color Spot Max (No gradients, tones or placed images)
- Stock Colors or Pantone matches acceptable for additional charge
- Art Approval will be required from the customer before production begins (Email or Fax)
- Production Time: 5-10 business days after receipt of artwork approval
- Templates are available if requested by customer